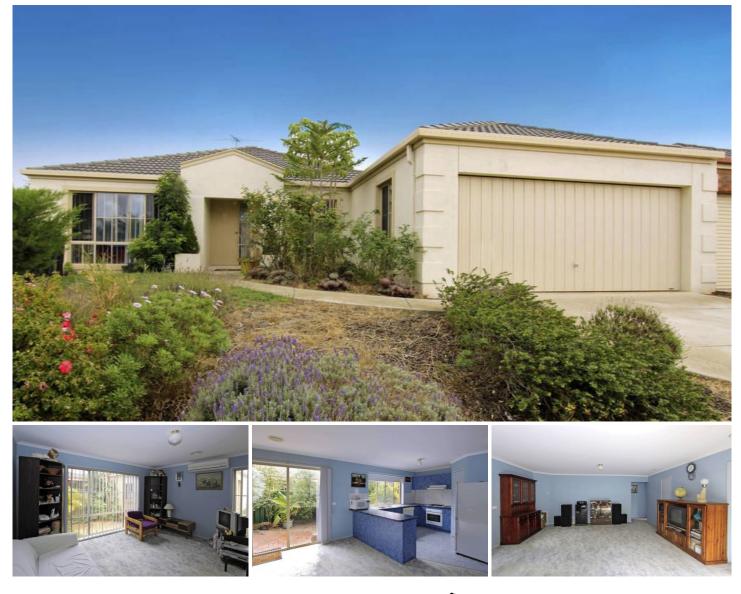

## 17 Strickland Crescent BURNSIDE VIC

This home set on approx 560 sqm has 4 bedrooms, master with full ensuite and walk in robe, large well appointed open kitchen with all the modern appliances including dishwasher, overlooking the meals and family area. Other features include separate study, formal living area, ducted heating and double garage. It also has a huge Air Con in one of the living room. Located in the heart of the Earlington Estate in Burnside within walking distance to the park, public transport and schools. If you have missed out before don't delay and call today! 4 🎮 2 🚔 2 🗬