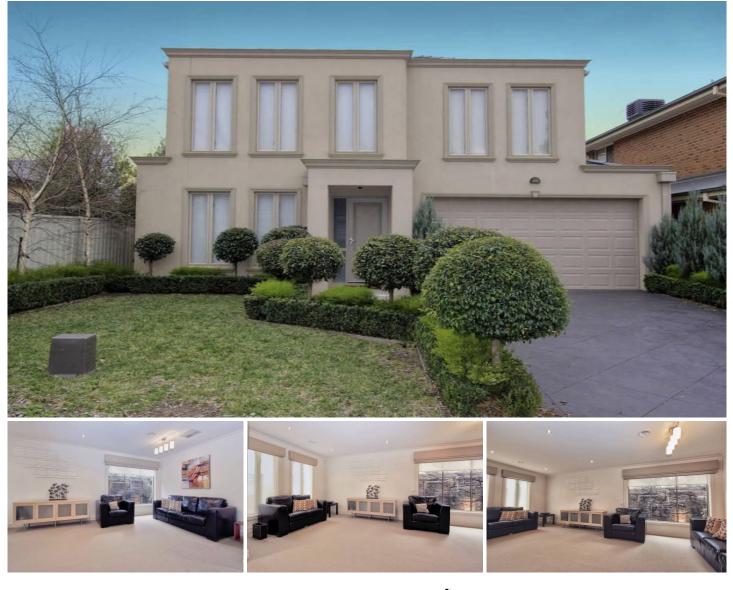

## 2 Caves Lane CAROLINE SPRINGS VIC

Here is a rare opportunity to live in this unique and stylish two storey home like no other in the sought after Parkside estate. Immensely proportioned and impeccably crafted, you will not only be buying the home of your dreams but investing in a lifestyle. This light filled home emanates tranquility and relaxation and encompasses 5 bedrooms, master with WIR and full ensuite with double vanity and spa, step-down formal lounge, open kitchen with ceasar stone bench looking the meals and family area with quality stainless steel appliances, and an alfresco area outside. Finished to perfection with quality fittings throughout, this home also includes luxury extras like heating and cooling, bar, landscaped gardens, water features, ducted vacuum double garage with drive through access and security alarm system. Luxury, location and privacy, this home is everything you've ever dreamed of. Blink and it will be gone!

## 5 🛤 2 🚰 2 🚘

Land Size: 450 sqm View: https://www.ypa.com.au/7385816