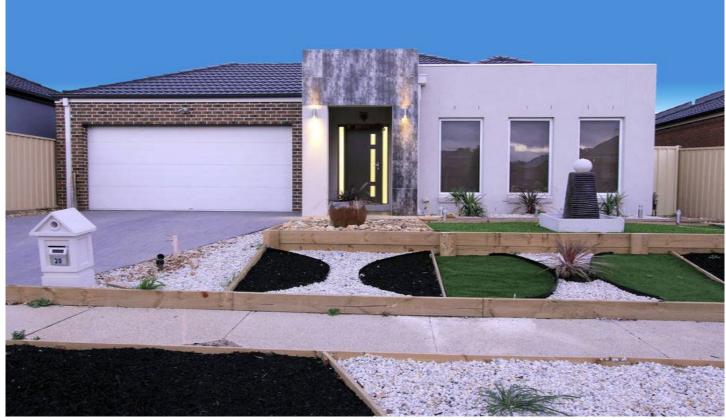

## 20 Studley Park Way CAROLINE SPRINGS VIC

Take a look at this great new home and get in quick before it disappears. You'll appreciate the tasteful design elements and spacious layout. With an abundance of luxurious and upgraded fittings that will impress the largest and most discerning of families. Porcelain tiles, top of range electrical fixtures, and video intercom is just a list of some of the features.

This home features a deluxe modern kitchen offering Caesar stone bench-tops, glass splash-backs, huge pantry and high quality stainless steel appliances overlooking open meals and living areas.

This home offers 3 generous sized bedrooms plus separate study, separate formal lounge with decorative fire place, ducted heating, evaporative cooling (networker controlled), alarm system, theatre room as well as an outdoor

3 2 2 2

Land Size: 462 sqm

View: https://www.ypa.com.au/7385822