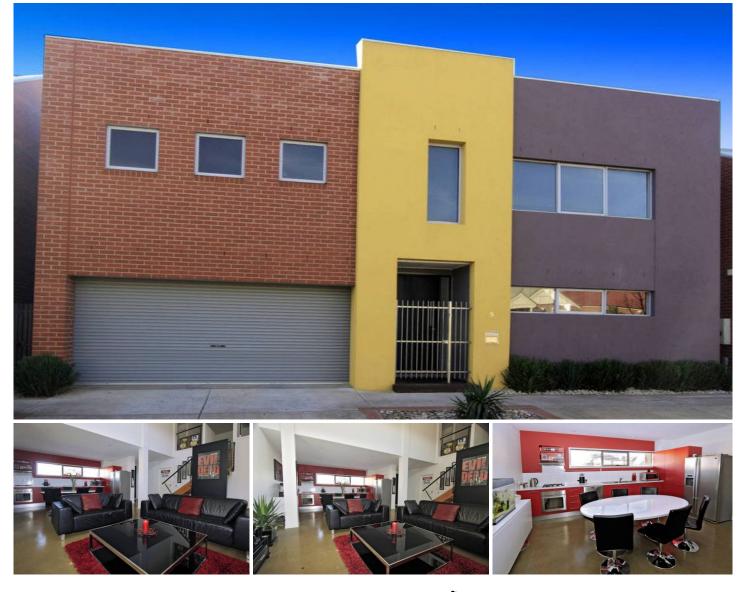

## **5 Brinton Lane CAROLINE SPRINGS VIC**

Increasingly rare opportunity to acquire a substantial two level warehouse in the ever so popular Grove Estate. This magnificent 2 bedroom warehouse with study and also a retreat area will tick all the boxes with its spacious open plan living, Master bedroom with semi ensuite. Large kitchen with stainless steel appliances, plenty of cupboard and bench space, open meals area looking out to the outdoor entertaining area. Ideal work from home opportunity STCA. Polished concrete , down lights throughout, double garage with remote, split systems. A great investment opportunity or possibly your next home. Call for an inspection Today!!