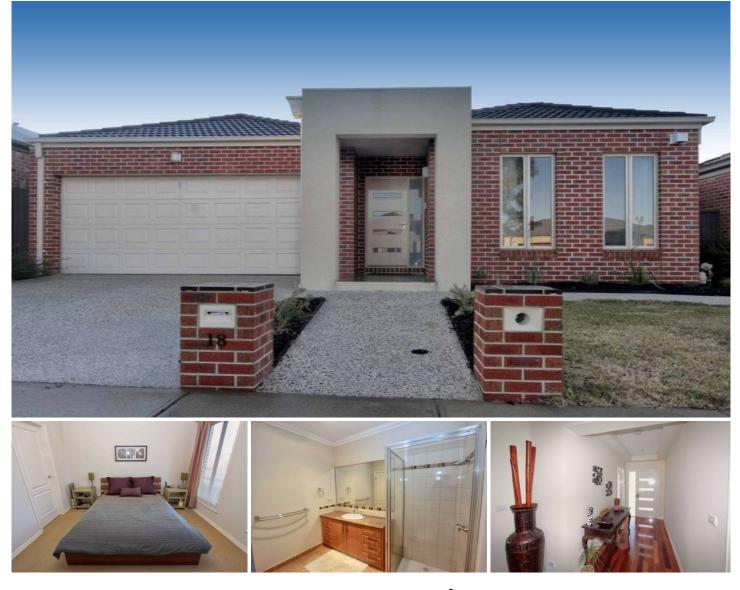

## 18 Buvelot Crescent CAROLINE SPRINGS VIC

Designed to maximize light and space throughout, this contemporary designed home showcases the finest in quality fixtures and fittings as well as incorporating striking designer features and finishes to create a home of distinction. Consisting of 3 spacious bedrooms, master with WIR and luxurious main ensuite, separate study and formal lounge. The kitchen is the highlight of the home with granite benchtops, fitted stainless steel appliances as well as an abundance of storage space and island bench overlooking the meals and family area. Quality appointments include ducted heating, evaporative cooling, double garage with drive-thru access and outdoor pergola area. In a class of its own, here is a home of superior quality and luxury come and live on a grand scale!