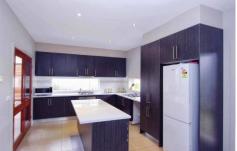

## 12 Caesia Way CAROLINE SPRINGS VIC

If you are looking for space, individuality and flexible floor plan, this family home is the perfect solution. Step inside this home offering the complete package including 3 bedrooms all with mirrored BIRs, master with WIR and full ensuite, huge formal lounge, stunning kitchen with stainless steel appliances and island bench adjacent to the open plan meals and family area. Enjoy the covered timber decking area outside with established gardens and garden shed. Further features of this wonderful include ducted heating, split system, downlights throughout, ceiling fans and double garage. With schools, shops and public transport within close proximity, this stunning home is in a much sought after location. Call now or miss out!