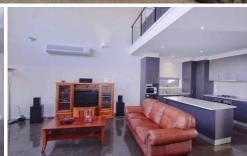

## 10 Maranoa Grove CAROLINE SPRINGS VIC

You will love the location of being within walking distance to the Main Shopping Centre. Comprising 3 bedrooms plus Study, two with BIR and one with WIR, master with semi ensuite, laundry and a good sized kitchen with stainless steel appliances. The high ceiling accentuates a sense of light and space through the open plan living/dining room. Features include split systems AC, video intercoms, dishwasher, double garage with remote control access, Step outside and be impressed by the huge outdoor entertaining area and spacious backyard. It's got everything most astute buyers ask for, polished concrete, down lights throughout, quality fit out, great location as well as flexible sale terms. A great investment opportunity or possibly your next home. Inspection is a MUST!!