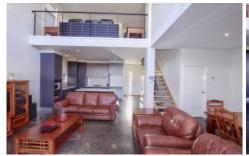

## 10 Maranoa Grove CAROLINE SPRINGS VIC

You will love the location of being within walking distance to the Main Shopping Centre. Comprising 3 bedrooms plus Study, two with BIR and one with WIR, master with semi ensuite, laundry and a good sized kitchen with stainless steel appliances. The high ceiling accentuates a sense of light and space through the open plan living/dining room. Features include split systems AC, video intercoms, dishwasher, double garage with remote control access, Step outside and be impressed by the huge outdoor entertaining area and spacious backyard. It's got everything most astute buyers ask for, polished concrete, down lights throughout, quality fit out, great location as well as flexible sale terms. A great investment opportunity or possibly your next home. Inspection is a MUST!!