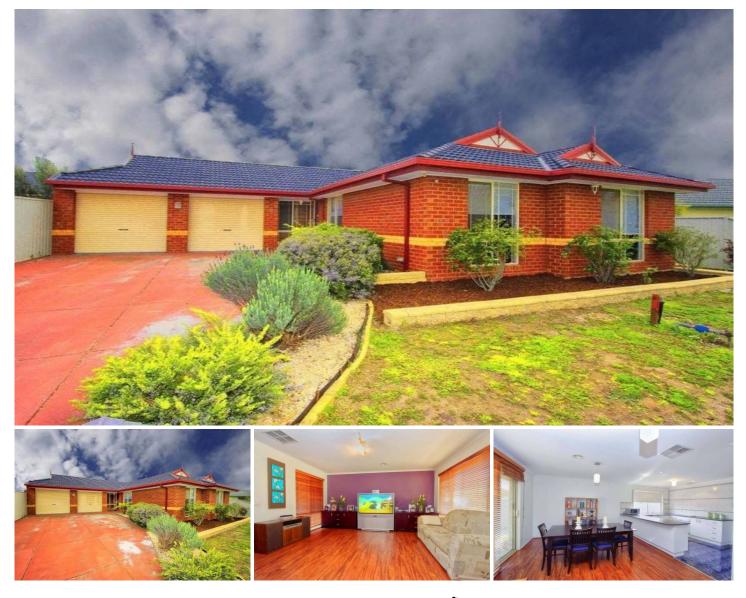

## 17 Elphinstone Way CAROLINE SPRINGS VIC

This modern home is the ideal starting point for a first home buyer, or perfect for those looking to add to their investment portfolio or downsize to a smaller home in a secure location. The property itself offers 3 bedrooms all with BIRs, semi-ensuite to the master bedroom, hostess kitchen with an abundance of cupboard and bench space adjacent to the meals and spacious family area. Showcasing many extras including ducted heating, evaporative cooling, double garage and low maintenance gardens. Don't delay and make an offer today! 3 🎮 1 🚔 2 🖨