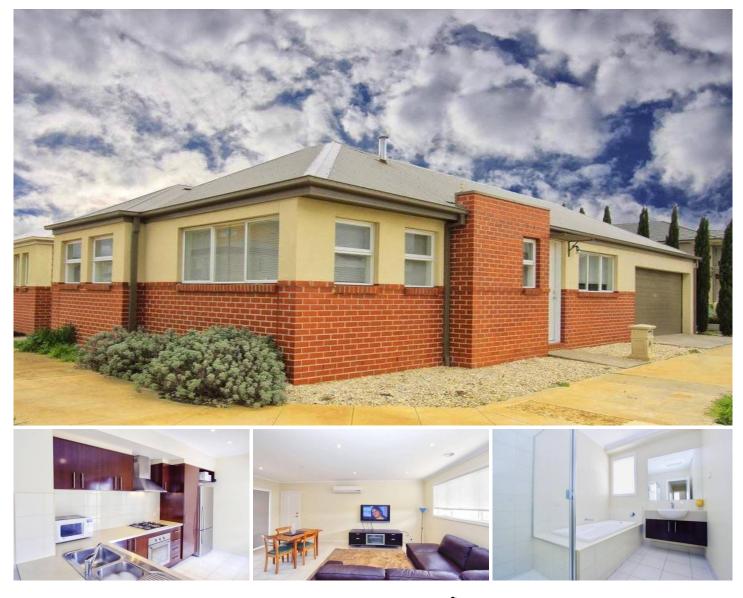

## 6 Strathvea Lane CAROLINE SPRINGS VIC

Standing proudly in the Oakwood Estate this immaculate 2 Bedroom home is nestled in a quiet and family friendly location. Ideal for a first home buyer, investor or even an empty nester! Surrounded by amenities such as shops, schools and public transport, this location is very sought after. This home features BIRs to all bedrooms, open plan living with modern kitchen overlooking the meals and family area, double garage with internal access, ducted heating, air conditioning and low maintenance gardens. Get in today and secure your retirement fund for your future because in 10 years times, you wished you would have. With a possible rental return of \$1213 per month, properties of this caliber in a location second to none will not last long. Call now for an inspection!