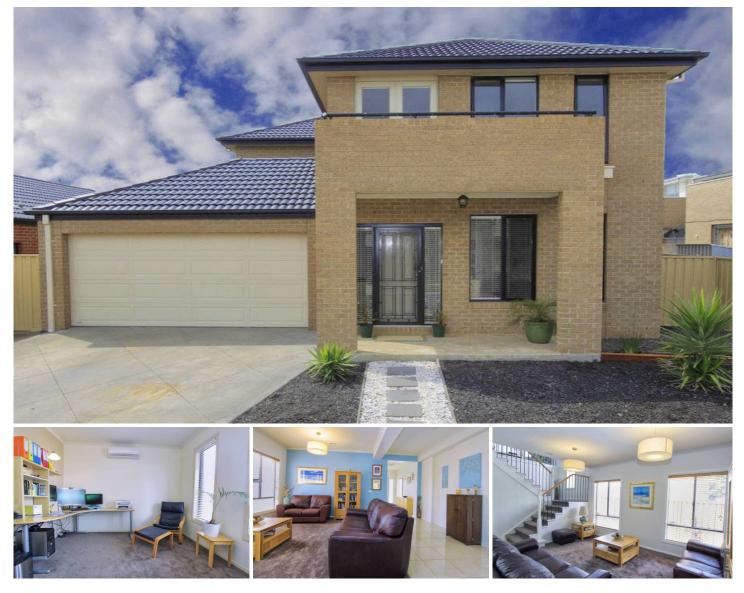

## 6 Clementson Drive CAROLINE SPRINGS VIC

Graceful and grand a truly distinctive residence, are just two words to describe this prestigious home in the ever popular Cypress Views Estate, designed to impress and offering an extraordinary lifestyle like no other. Ideally suited for those looking for a residence that is bold in design, flexible in living options and offers all the space one could wish for. Boasting 4 bedrooms, master with double vanity and spa, separate study, formal lounge, open kitchen/meals and family area, theatre/rumpus room and a large upstairs living area. Extras include heating and cooling, downstairs powder room, plenty of natural light, alfresco area outside with beautifully landscaped gardens. A truly epic property located conveniently close to all essential amenities, be quick as homes of this calibre don't last long! 4 🛤 2 🚔 2 🚘