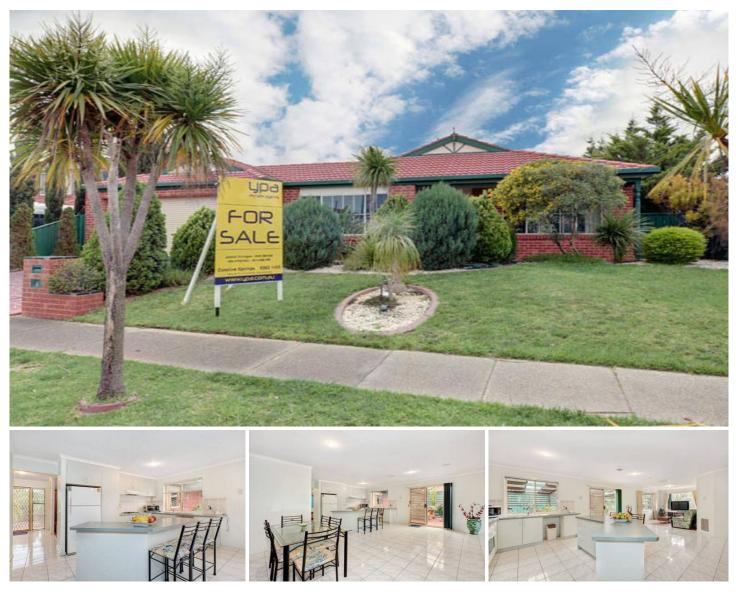

## 11 Rogers Close BURNSIDE VIC

From the moment you pull in to your new driveway, you are greeted with an established and much loved landscaped garden. Inside you'll be struck by this 3 bedroom home featuring full ensuite and WIR in the master bedroom, formal lounge, spacious kitchen with island bench adjacent to the meals and family area and pergola area outside perfect for entertaining this summer. Extras include ducted heating, evaporative cooling, alarm system, water tank, double garage with remote control access, all set on a generous allotment of approx 585m2. This is a well established home that doesn't need a thing done to it, move straight in and take advantage of the well designed and built house in a great location!