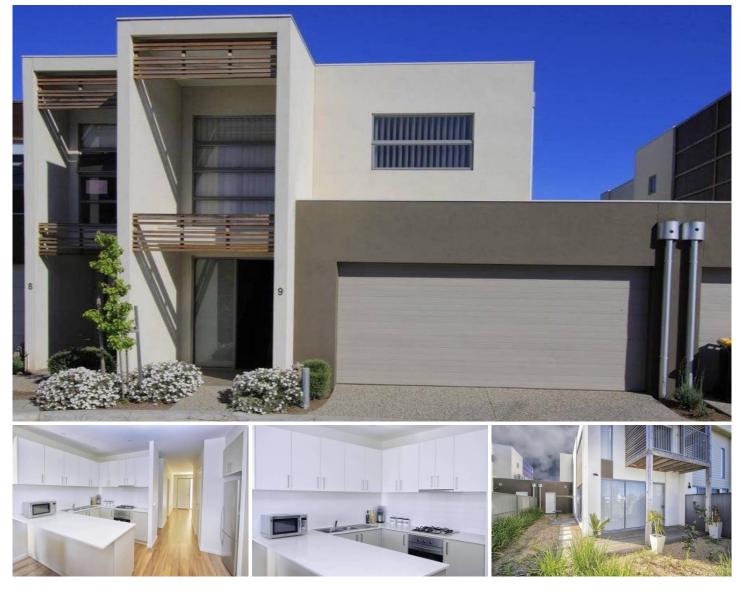

## 9/1 The Close CAROLINE SPRINGS VIC

Immaculate presentation, quality and style are just some of the key features this home has on offer. Superbly designed for modern living with immaculate presentation inside and out. Offering 3 bedrooms, master bedroom with balcony overlooking the lake, spacious open plan living/dining, modern kitchen with stainless steel appliances. This home is complete with Caesar stone bench tops, downstairs powder room, double garage and low maintenance gardens. Located in one of Caroline Springs most exclusive estates and within walking distance to schools, shops and public transport, this home makes for the great first home, investment property or even for those looking to downsize to low maintenance living. When it comes to choosing a prestige residence in a prime location, this is simply magnificent!