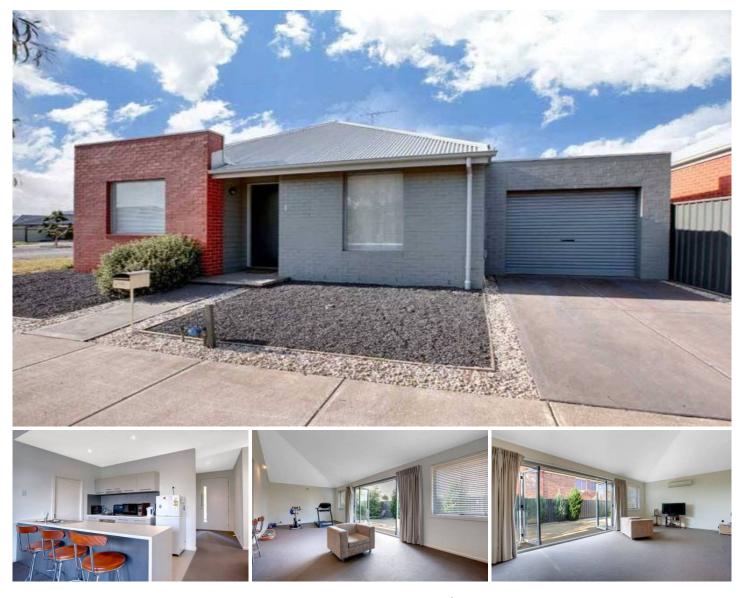

## 1 Buvelot Crescent CAROLINE SPRINGS VIC

Be quick to inspect this beautifully presented home offering gorgeous street appeal with loads of character and charm. Comprising 2 bedrooms all with triple robes, modern central bathroom and separate toilet with hand basin, spacious kitchen/meals and family area. Complete with high ceilings, split system, carport with roller door, outdoor decking area and low maintenance gardens. First home buyers and investors take note. Give your family the security they deserve, by investing in their future. Be quick to inspect as a home of this caliber will not last long!