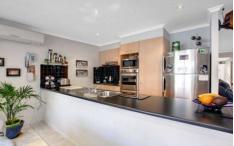

## 12 Hessing Green CAROLINE SPRINGS VIC

Ideally located in a quiet cul de sac within a short stroll of parklands, schools and public transport, this immaculately presented home maximizes indoor/outdoor living. This fabulous home features 3 spacious bedrooms all with mirrored BIRs, main bedroom including full ensuite and WIR, open plan living with the well equipped kitchen area adjacent to the meals and family area. The rear living area opens out to an outdoor entertaining pergola area and is further complemented by beautifully low maintenance landscaped gardens. Additional features include ducted heating, air conditioning, double garage with drive-thru access and much more. Ideally suited for the growing family, you will be impressed from the moment you step inside and appreciate the flexible floor-plan, spacious living and modern design. Don't let this opportunity pass you by!