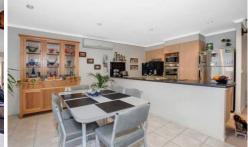

## 12 Hessing Green CAROLINE SPRINGS VIC

Ideally located in a quiet cul de sac within a short stroll of parklands, schools and public transport, this immaculately presented home maximizes indoor/outdoor living. This fabulous home features 3 spacious bedrooms all with mirrored BIRs, main bedroom including full ensuite and WIR, open plan living with the well equipped kitchen area adjacent to the meals and family area. The rear living area opens out to an outdoor entertaining pergola area and is further complemented by beautifully low maintenance landscaped gardens. Additional features include ducted heating, air conditioning, double garage with drive-thru access and much more. Ideally suited for the growing family, you will be impressed from the moment you step inside and appreciate the flexible floor-plan, spacious living and modern design. Don't let this opportunity pass you by!