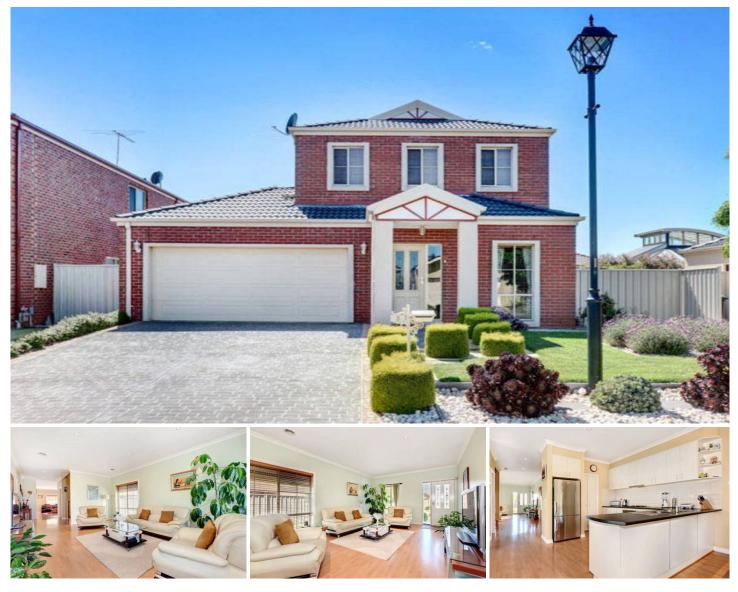

## **3 Colac Place CAROLINE SPRINGS VIC**

If position and style are important to you, you can't go past this lovely low maintenance home, complemented by a neutral colour scheme, whilst maintaining an emphasis on a relaxed family lifestyle. With a stone's throw from schools, shops, public transport, parklands and with easy access to the freeway, what more could you ask for? Offering 3 bedrooms, master with WIR and full ensuite, formal lounge, open kitchen with plenty of bench space and cupboard space overlooking the meals and family area as well as an upstairs retreat. Extras include floating floorboards, heating and cooling, double garage, security roller shutters and much more. Luxuriously large dimensions, designed with family success uppermost in mind, define this exceptional residence. Blink and it will be gone!