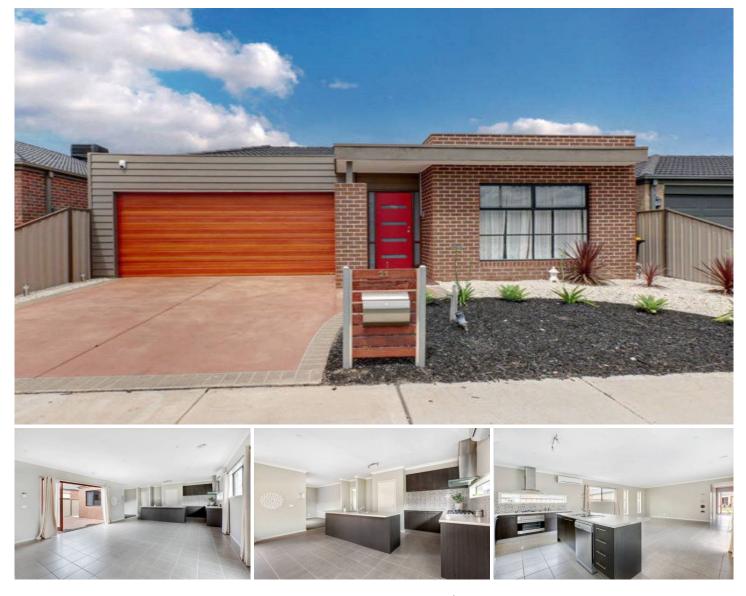

## 21 Redbox Crescent BURNSIDE HEIGHTS VIC

Nestled in a quiet area, this light-filled modern residence delivers luxurious entertaining areas, both inside and out, putting it in a class of its own. Comprising 3 bedrooms, master with WIR and full ensuite with double vanity, separate study, contemporary kitchen overlooking meals and family area with timber bi-fold doors leading to the timber decking area. Extras include children's retreat, ducted heating, split system, alarm system, low maintenance gardens and much more. The property is situated in a convenient established estate with schools, shops and main road access nearby. This beautiful family home is sure to impress - simply move in and enjoy. Searching for low maintenance living with style then welcome home! Blink and it will be gone!