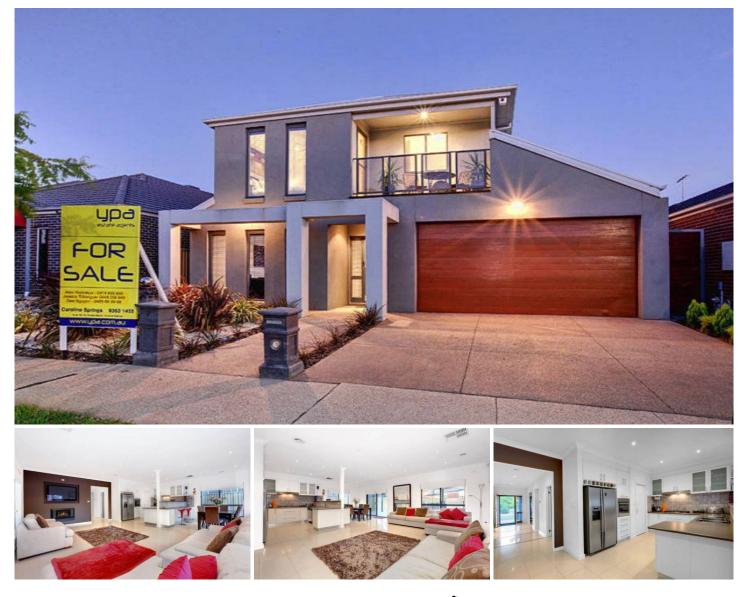

## 7 Barkly Close CAROLINE SPRINGS VIC

This beautiful owner builder home is ready to be moved into with nothing to do. Host your dinner parties in your open plan kitchen/dining and living area overlooking the outdoor alfresco area and inground solar heated pool. It wouldn't be a surprise to find a guest sneaking upstairs for a peek, where the master bedroom contains a walk in robe, ensuite and private balcony. The upstairs layout includes a sizeable study, which also leads onto beds two & three, separate bathroom and toilet. Extras include heating, cooling, fire place, double garage with drive through access, high ceilings and much more. If you're in a hectic lifestyle, holidays aren't as often as you'd like, take the opportunity to make your home a holiday everyday in this house. So don't wait any longer and make this stunning home yours!