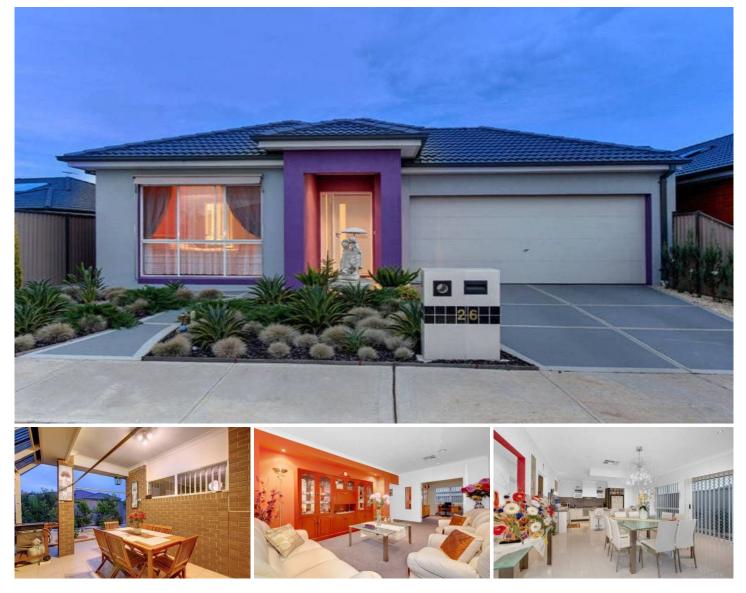

## 26 Wills Terrace BURNSIDE HEIGHTS VIC

You will be impressed right from the start. From the moment you step inside you will be impressed with the superb presentation while the serene ambience will immediately make it feel like home. This superbly built home boasts 3 bedrooms, master with WIR and full ensuite, separate study (or 4th bedroom), formal lounge, light-filled modern kitchen is fitted with stainless steel appliances and island bench overlooking the meals and separate family room. With all the luxuries you deserve and more including heating and cooling, ducted vacuum, a private alfresco area outside, low maintenance gardens, double vanity in master and much more. There is absolutely nothing you need to do but move in. This home is ideal for young families who love entertaining. This is surely an unbeatable home in today's market!

## 3 🛤 2 🚔 2 🚘

Land Size : 390 sqm View : https://www.ypa.com.au/7385884