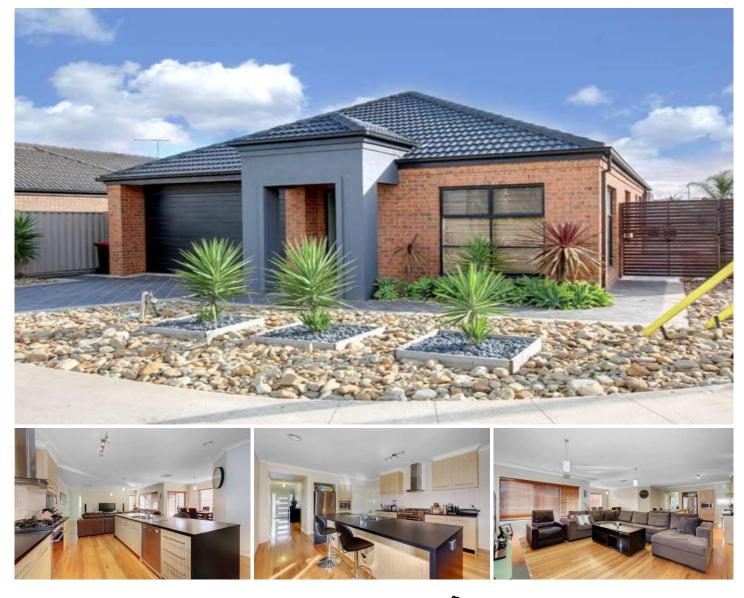

## **10 Cobaw Circuit CAROLINE SPRINGS VIC**

Be the envy of your friends and secure this stunning home and call it your own. This magnificent home Comprises 4 large bedrooms, ensuite + WIR to main, formal living, fully equipped kitchen with quality stainless steel appliances, spacious meals and family area. Complete with a double garage (remote), ducted heating, evap cooling, landscaped gardens with stunning alfresco outdoor entertaining area setting on a large block of approx 501m2 and much more, this contemporary home is perfect for the growing family. 4 🎮 2 🚔 2 🗬