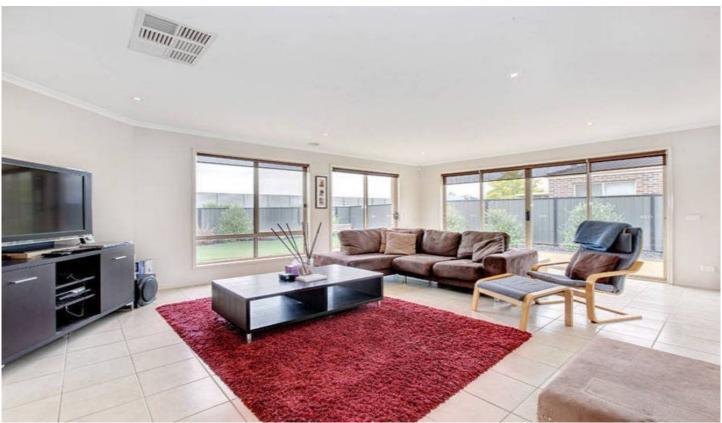

## 1 Scotney Crescent DERRIMUT VIC

Be quick not to miss this opportunity to secure your own piece of Derrimut with a long list of features, this home has something for everyone and is sure to tick a few boxes for even the most discerning buyer. This neat and spacious 23 square home (approx) home offers 3 bedrooms, master bedroom with WIR and full ensuite, bedrooms 2 and 3 with BIRs, formal living area with double blinds and formal dining area as well as a separate study. Enter the sun-filled modern kitchen fitted with modern stainless steel appliances including dishwasher, spacious pantry, pot drawers and double sink overlooking the open plan meals and family area. Step outside and enjoy the low maintenance family sized landscaped back yard, approx 560m2, with drought resistant plants and faux grass. Extras include remote control double garage with drive-thru access, ducted heating and evaporative cooling, full security system, smoke detectors throughout the home,