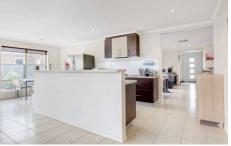

## 1 Scotney Crescent DERRIMUT VIC

Be quick not to miss this opportunity to secure your own piece of Derrimut with a long list of features, this home has something for everyone and is sure to tick a few boxes for even the most discerning buyer. This neat and spacious 23 square home (approx) home offers 3 bedrooms, master bedroom with WIR and full ensuite, bedrooms 2 and 3 with BIRs, formal living area with double blinds and formal dining area as well as a separate study. Enter the sun-filled modern kitchen fitted with modern stainless steel appliances including dishwasher, spacious pantry, pot drawers and double sink overlooking the open plan meals and family area. Step outside and enjoy the low maintenance family sized landscaped back yard, approx 560m2, with drought resistant plants and faux grass. Extras include remote control double garage with drive-thru access, ducted heating and evaporative cooling, full security system, smoke detectors throughout the home,