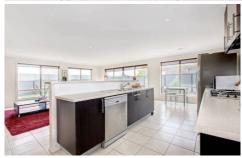

## 1 Scotney Crescent DERRIMUT VIC

Be quick not to miss this opportunity to secure your own piece of Derrimut with a long list of features, this home has something for everyone and is sure to tick a few boxes for even the most discerning buyer. This neat and spacious 23 square home (approx) home offers 3 bedrooms, master bedroom with WIR and full ensuite, bedrooms 2 and 3 with BIRs, formal living area with double blinds and formal dining area as well as a separate study. Enter the sun-filled modern kitchen fitted with modern stainless steel appliances including dishwasher, spacious pantry, pot drawers and double sink overlooking the open plan meals and family area. Step outside and enjoy the low maintenance family sized landscaped back yard, approx 560m2, with drought resistant plants and faux grass. Extras include remote control double garage with drive-thru access, ducted heating and evaporative cooling, full security system, smoke detectors throughout the home,