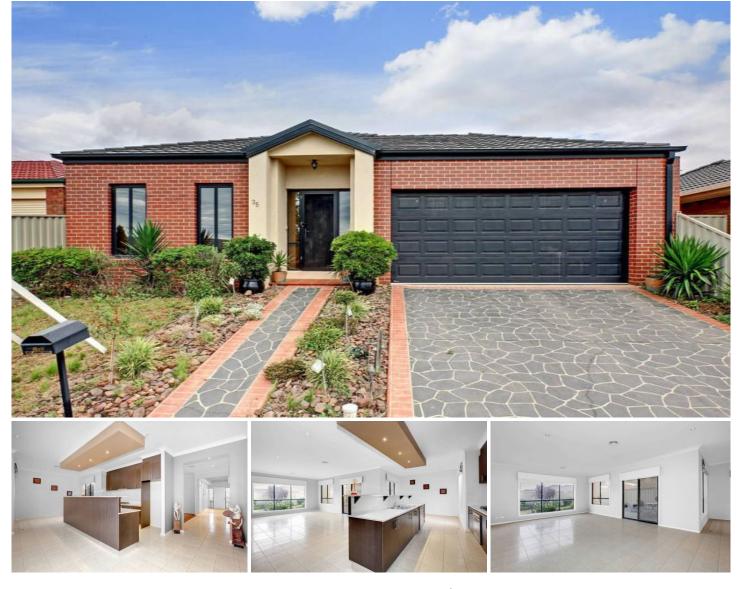

## 35 Clarendon Wynd CAROLINE SPRINGS VIC

Start off the New Year by spoiling yourself and your family with this wonderful home. Designed with functionality in mind this stylish home is just perfect for young couples and families alike. Offering 3 bedrooms, master with WIR and full ensuite, formal lounge, separate study area, modern kitchen with an abundance of bench and cupboard space and open plan meals and family area. Entertaining is a breeze with an outdoor pergola area overlooking the spacious backyard. Extras include ducted heating, double garage with internal access, Caesar stone benchtops in the kitchen and much more. This bright and spacious home is nicely positioned in a quality neighbourhood with schools and amenities close by. Don't let this one go an inspection is a must! 3 🛤 2 🚔 2 🚘