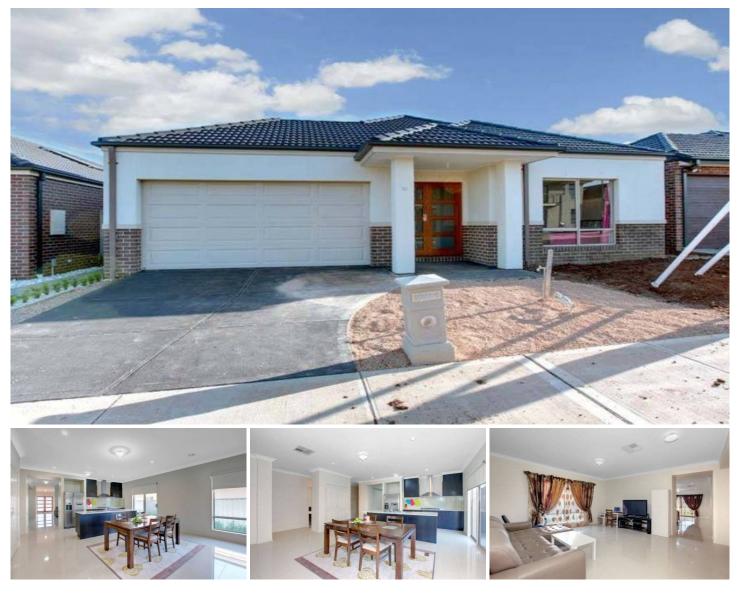

## 26 Ridgegreen View CAROLINE SPRINGS VIC

Maintaining an emphasis of quality in mind and situated in a quiet location, this near new home ticks all boxes. Tranquillity, ambience and comfort perfectly summarise the home's special qualities in a convenient location close to the Caroline Springs Town Centre, schools and public transport. This gorgeous 4 bedroom home features spacious formal lounge, modern kitchen with Caesar stone benchtops and glass splashbacks adjacent to open meals and family area. Additional features include heating and cooling, high ceilings, spa bath, porcelain tiles and double garage. Exuding the wow factor, this instantly engaging residence creates a context for exclusive living hallmarked by its own high class and quality. 4 🛤 2 📛 2 🖨