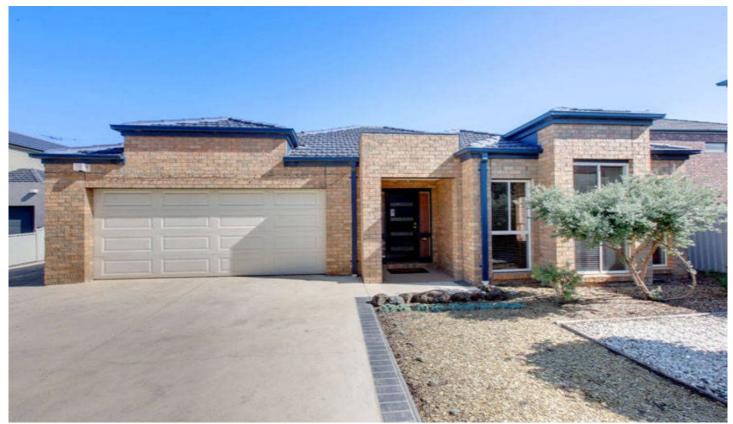

## 13 Salina Walk CAROLINE SPRINGS VIC

This property exemplifies a sophisticated appeal that blends with a warm and inviting colour schemes. This family home has a lot to love about it including 3 spacious bedrooms, master with full ensuite and double vanity, separate study, formal lounge, sun-filled kitchen with stainless steel appliances adjacent to the meals and family area. Extras include heating and cooling, alarm system, low maintenance gardens all set on a large block of approx 650m2 with double garage and side access, ideal for a boat or caravan. All in Caroline Spring's most illustrious location overlooking parklands and within close proximity to schools, shops and public transport. This is simply a must see property!

3 2 2 2

Land Size: 650 sqm

View: https://www.ypa.com.au/7385896