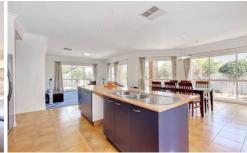

## 13 Salina Walk CAROLINE SPRINGS VIC

This property exemplifies a sophisticated appeal that blends with a warm and inviting colour schemes. This family home has a lot to love about it including 3 spacious bedrooms, master with full ensuite and double vanity, separate study, formal lounge, sun-filled kitchen with stainless steel appliances adjacent to the meals and family area. Extras include heating and cooling, alarm system, low maintenance gardens all set on a large block of approx 650m2 with double garage and side access, ideal for a boat or caravan. All in Caroline Spring's most illustrious location overlooking parklands and within close proximity to schools, shops and public transport. This is simply a must see property!