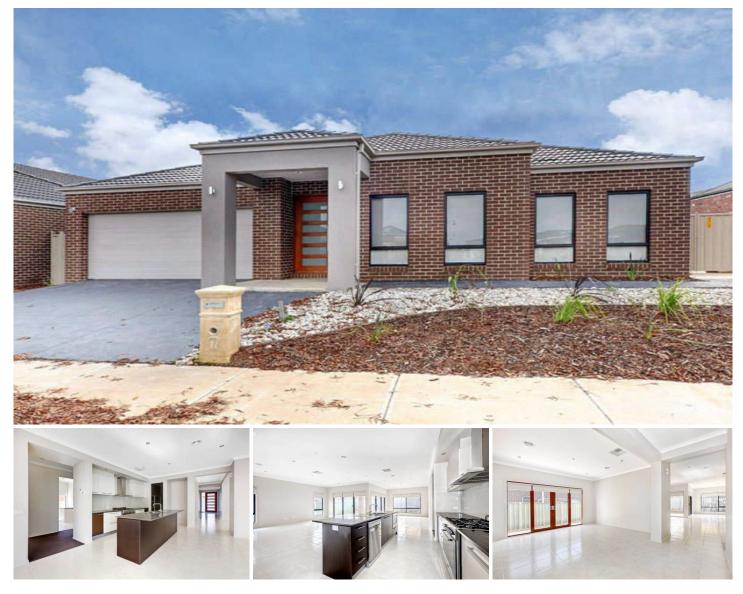

## 7 Peppertree Court CAROLINE SPRINGS VIC

Presented in immaculate condition this warm and inviting residence offers ultimate living for the astute buyer. Complimented with every amenity required for modern comfort you will find yourself captivated by this stunning near new home. Completing this picture are 4 bedrooms, master is located at the rear of the property with double vanity in the full ensuite, separate study/children's retreat and formal lounge. The fully equipped kitchen is quality fitted with glass splashback, 900mm stainless steel stove, dishwasher and Caesar stone benchtops overlooking the spacious meals and family area. Extras include an alfresco area outside, heating and cooling, alarm system and ambient lighting creating the perfect environment for modern living. With everything you need in a family home, why build when all the work has been done for you? This is an opportunity not to be missed out on!

## 4 🛤 2 🚔 2 🚘

Land Size: 585 sqm View: https://www.ypa.com.au/7385902