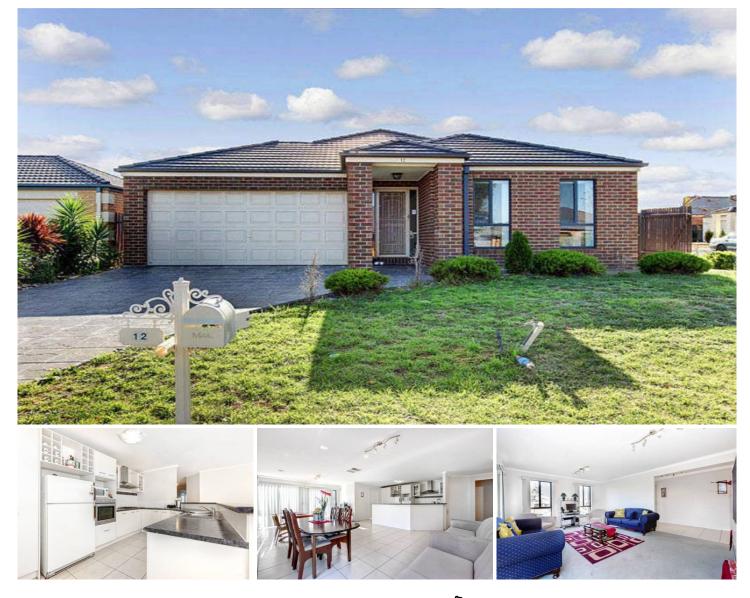

## 12 Dobell Crescent CAROLINE SPRINGS VIC

Investors, first home buyers and renovators will all want a piece of what's on offer. Upon front entry buyers will find a spacious formal lounge, 4 bedrooms, master with WIR and full ensuite, open plan kitchen with plenty of bench space and cupboard space overlooking the meals and family area with separate laundry. Extras include open study, heating and cooling, double garage and much more. This home is situated in the ideal location close to schools, shops, public transport and parklands. Be smart here and don't be late as this great home won't wait!