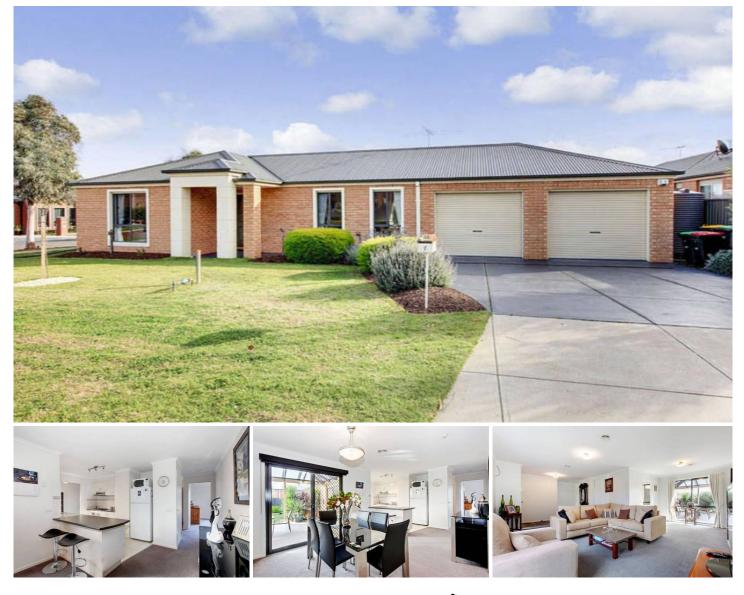

## 7 Strutt Place CAROLINE SPRINGS VIC

Maintaining an emphasis on a relaxed family lifestyle and situated in a quiet cul-de-sac location, this home ticks all boxes. Tranquillity, ambience and comfort perfectly summarise the home's special qualities including 3 bedrooms, master with WIR and full ensuite, spacious family area, open plan kitchen overlooking meals area as well as a huge pergola area outside surrounded by established gardens. Extras include ducted heating, double garage with drive-thru access, alarm system and much more, all situated on a block of approx 583m2. This amazing home is an opportunity not to be passed up. Book an inspection now, and sample it for yourself!

## 3 🛤 2 🚔 2 🖨

Land Size : 583 sqm View : https://www.ypa.com.au/7385904