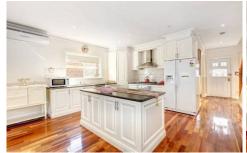

## 23 Dickerson Way CAROLINE SPRINGS VIC

A versatile layout, high quality finish and an outstanding location all combine perfectly to create an ideal living environment. This stunning home offers 3 bedrooms, master with WIR and full ensuite, formal lounge, open plan kitchen with plenty of bench space and cupboard space overlooking the meals and family area. Extras include ducted heating, air conditioning, high ceilings, hardwood floors, study nook, double garage and much more. Well positioned in an increasingly sought pocket, this charming and well maintained home delivers generous accommodation absolutely ideal for young families. Within short proximity to schools, transport and shopping, a lifestyle of convenience awaits...