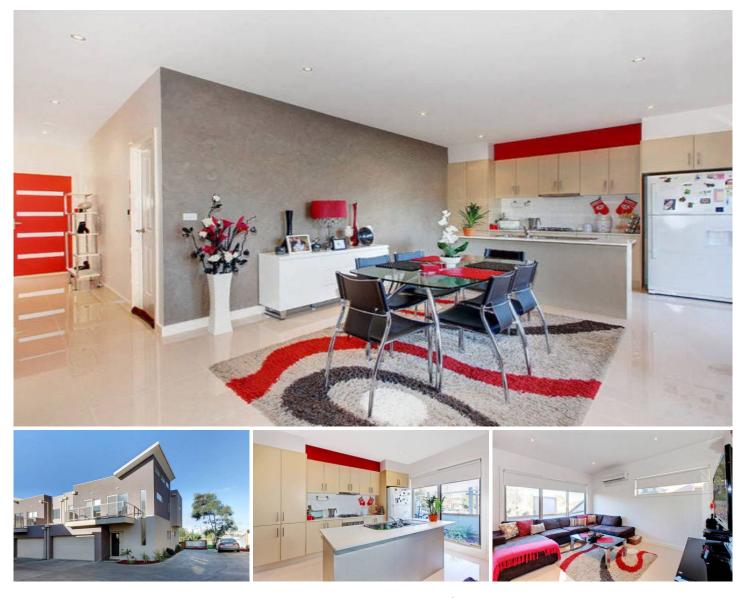

## 5/30 Cranwell Square CAROLINE SPRINGS VIC

With its space, appealing approach to style and emphasis on comfort and quality, this charming residence is a tremendous opportunity for those who are looking to secure their own piece of the local market. Offering 3 spacious bedrooms all with BIRs and access to balcony, master with WIR and full ensuite, modern kitchen overlooking the meals and family area, upstairs retreat, 2 x split system and double garage, all this and much more directly overlooking parklands. The flexible floorplan plan suits first timers, retirees and investors wanting to add to their rental portfolio. Surrounded by established properties only minutes from shops, schools and public transport this home is a complete package. Call now or miss out! 3 🛤 2 🚔 2 🚘