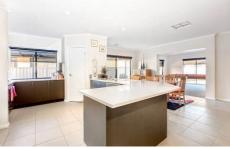

## 7 McCubbin Way CAROLINE SPRINGS VIC

This stylish and modern family home is designed with easy living in mind! The layout is spacious with plenty of zones for everyone to enjoy. Offering 4 bedrooms, master with WIR and full ensuite and formal lounge. The open plan kitchen is the hub of the home and includes dishwasher and Caesar stone benchtops with plenty of bench/cupboard space to suit the fussiest gourmet chef. All this overlooking the meals and family area as well as access to the rumpus room. Additional extras in this stylish home include heating and cooling, alarm system, ducted vacuum, double garage with drive-thru access, side access, low maintenance gardens and much more. If this sounds appealing, wait until you see this home!