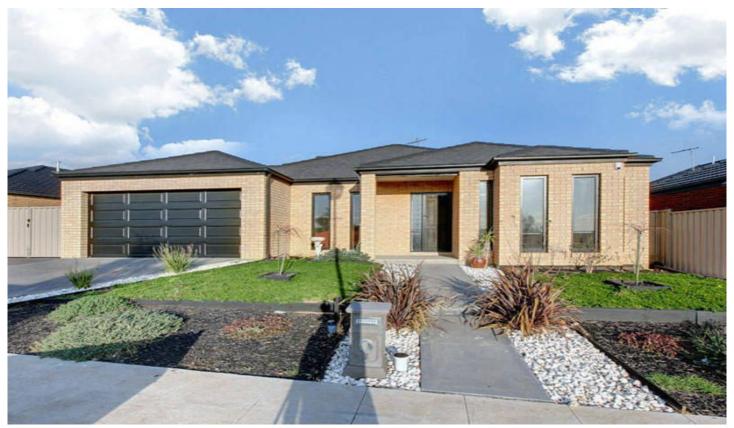

## 7 McCubbin Way CAROLINE SPRINGS VIC

This stylish and modern family home is designed with easy living in mind! The layout is spacious with plenty of zones for everyone to enjoy. Offering 4 bedrooms, master with WIR and full ensuite and formal lounge. The open plan kitchen is the hub of the home and includes dishwasher and Caesar stone benchtops with plenty of bench/cupboard space to suit the fussiest gourmet chef. All this overlooking the meals and family area as well as access to the rumpus room. Additional extras in this stylish home include heating and cooling, alarm system, ducted vacuum, double garage with drive-thru access, side access, low maintenance gardens and much more. If this sounds appealing, wait until you see this home!