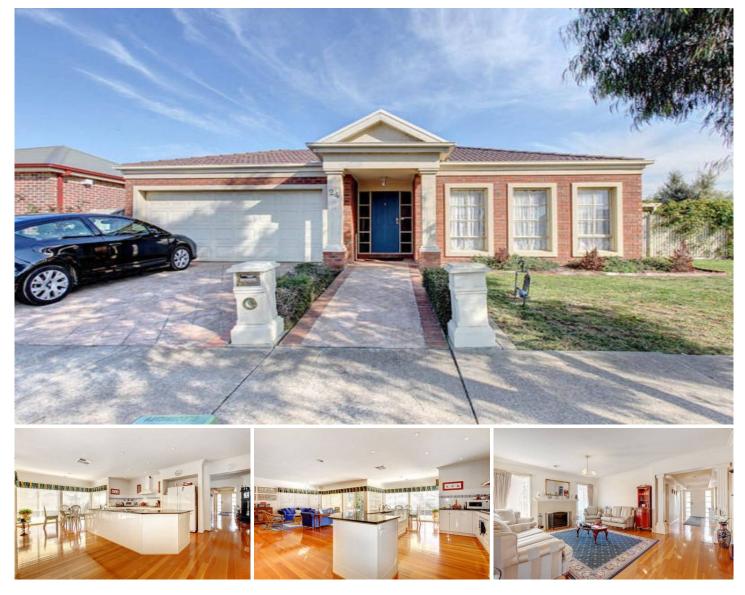

## 24 Sharrock Close CAROLINE SPRINGS VIC

This beautiful home is ideal for the large family or entertainer who will enjoy for many years to come. Offering 3 spacious bedrooms, master with WIR and full ensuite, separate study (or 4th bedroom) formal dining and formal living area with gas log fireplace, spacious kitchen with Granite benchtops adjacent to the meals and family area. Outside you will find a huge pergola area, fantastic for indoor/outdoor entertaining for when friends and family come over for a BBQ. Situated on a huge block of approx 695m2, there is plenty of side access to secure a boat, caravan or trailer. Extras include heating and cooling, double garage, downlights, high ceilings and much more. This home is ready for you to sit back and enjoy. An inspection is a must, call today to make an appointment!