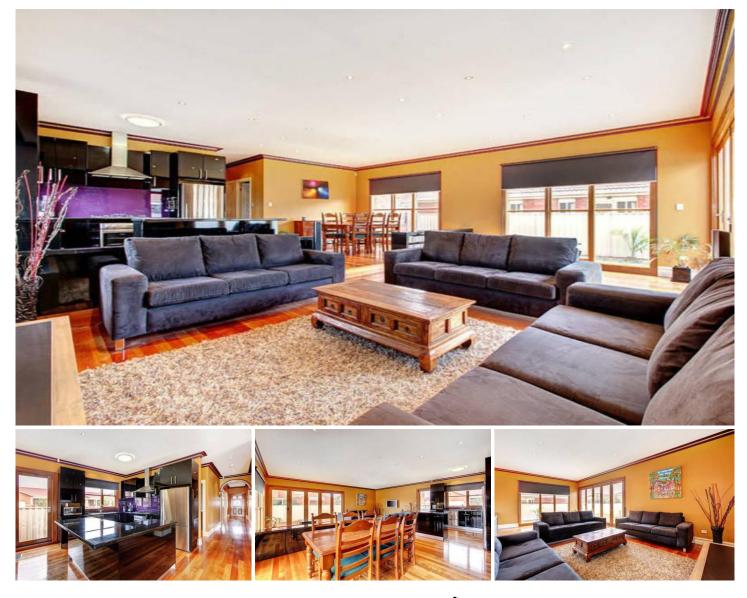

## 6 Lake Eyre Place CAROLINE SPRINGS VIC

Nothing short of stunning, this classic home complemented with Victorian features showcases breathtaking designer style inside and out. So quiet, yet so convenient, this charming home's classical arched hall leads to 3 generous bedrooms, master with huge WIR with access to main ensuite, the modern kitchen offers light filled dimensions and stone benchtops overlooking meals and family area with timber bi-fold doors which open up to the backyard. Extras include stainless steel appliances, hardwood floors, ducted heating, double garage, established gardens and much more. This rare combination of style, location and design is a rare one, secure your dream and inspect today!