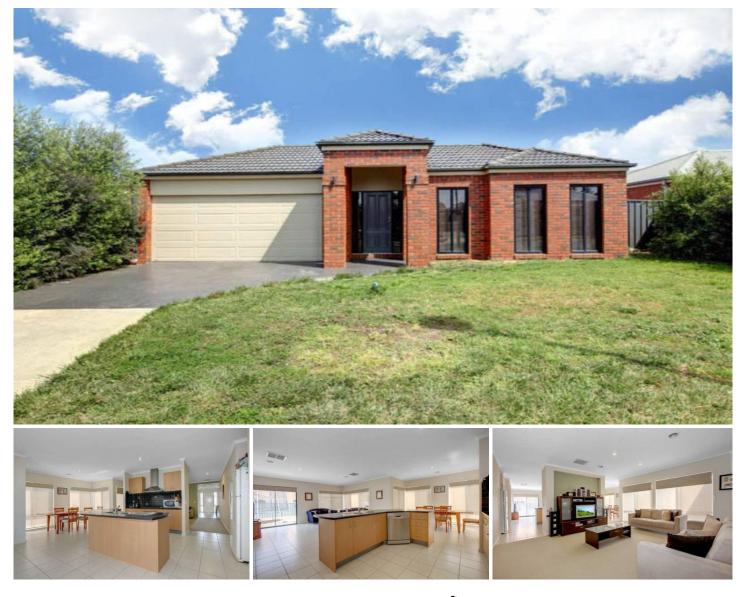

## 17 Dickerson Way CAROLINE SPRINGS VIC

One family's wish is ready to be granted with this superb quality built home. You will be impressed right from the start. From the moment you step inside you will be impressed with the superb presentation while the serene ambience will immediately make it feel like home Offering 3 spacious bedrooms, master with WIR and full ensuite, formal lounge, spacious kitchen with plenty of cupboard space adjacent to the meals and family area. Extras include heating and cooling, stainless steel appliances, double garage, all this and much more situated on a large allotment of approx 510m2. Enquire, admire and fall in love with this first class home and start living the dream today!