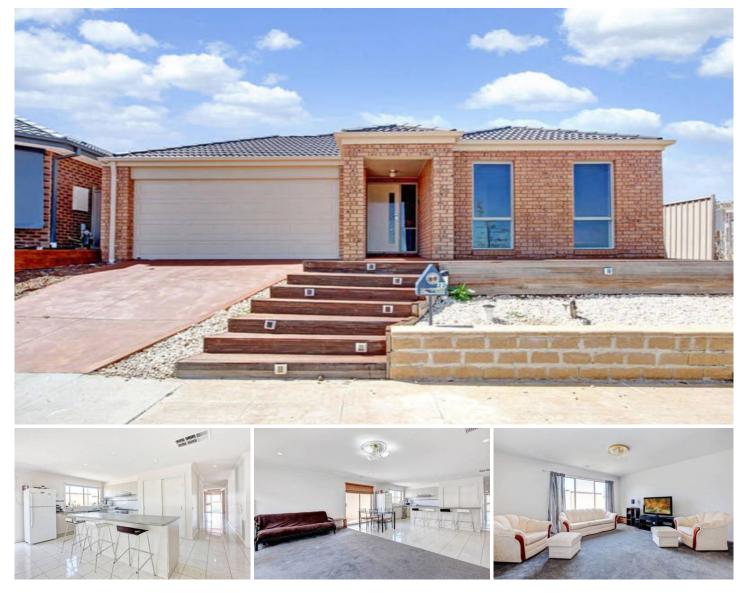

## 22 Hascombe Drive CAROLINE SPRINGS VIC

Rarely do you find a home that offers so much space and comfort at an affordable price and in a great location well here it is! Offering 4 bedrooms, master with his and her WIRs, formal lounge, modern kitchen with plenty of bench space and cupboard space overlooking meals and family area. This home offers extras including quality stainless steel appliances, heating and cooling, downlights throughout, double garage and much more. What a great opportunity to secure a stunning modern home that will cater beautifully for a growing family. Make your move now! 4 🛤 2 🚔 2 🚔