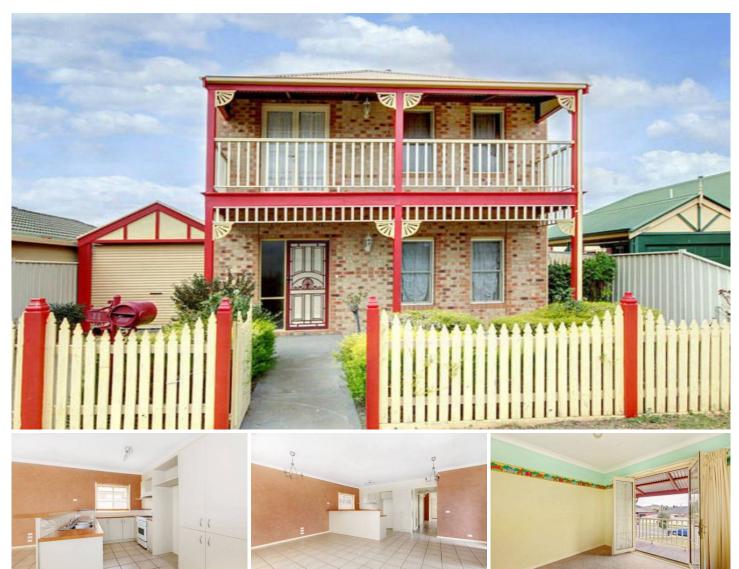

## 11 Lalor Court CAROLINE SPRINGS VIC

An exciting opportunity has arisen for a lucky purchaser to acquire this fantastic charming residence in a much loved and peaceful locale. It's hard not to be impressed with this home that offers a great mix of style and substance in a fantastic position within close proximity to parklands, schools, shops and public transport. Comprising 3 spacious bedrooms, master with full ensuite, spacious kitchen overlooking the light-filled meals and family area with access to the pergola area outside. Extras include ducted heating, air con, single carport with roller door, access to balcony and much more. Beautifully kept, this gem is ready to move straight into and enjoy!