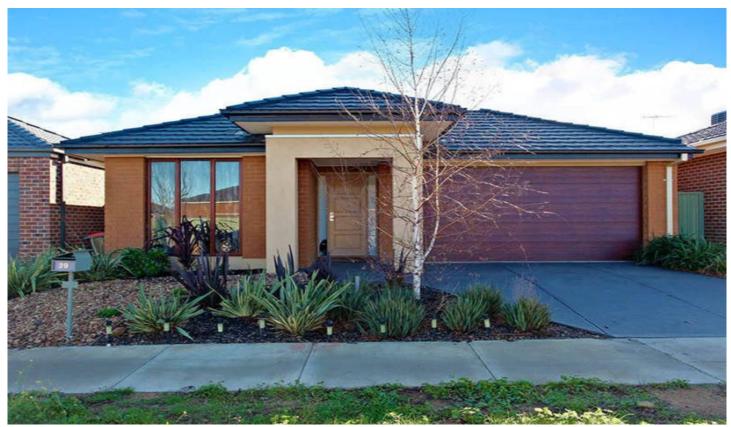

## 29 Dahlia Drive CAROLINE SPRINGS VIC

One family's wish is ready to be granted with this superb quality built home. Offering 4 spacious bedrooms all with BIRs with the master bedroom located at the rear of the property with WIR and full ensuite. The kitchen is immaculate and includes large bench space, plenty of cupboard space, 900mm stainless steel stove and quality Caesar stone benctops adjacent to the open plan meals and family area. What further compliments this home is the paved area outside perfect for those family gatherings surrounded by established and low maintenance gardens. Extras include ducted heating, floating floorboards, master bedroom with double vanity, double garage and much more. Enquire, admire and fall in love with this first class home and start living the dream today!