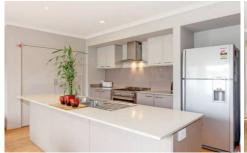

## 29 Dahlia Drive CAROLINE SPRINGS VIC

One family's wish is ready to be granted with this superb quality built home. Offering 4 spacious bedrooms all with BIRs with the master bedroom located at the rear of the property with WIR and full ensuite. The kitchen is immaculate and includes large bench space, plenty of cupboard space, 900mm stainless steel stove and quality Caesar stone benctops adjacent to the open plan meals and family area. What further compliments this home is the paved area outside perfect for those family gatherings surrounded by established and low maintenance gardens. Extras include ducted heating, floating floorboards, master bedroom with double vanity, double garage and much more. Enquire, admire and fall in love with this first class home and start living the dream today!