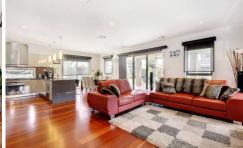

## 17 Gardenia Way CAROLINE SPRINGS VIC

The sheer scale of this 40 square (approx) residence inspires admiration from the fussiest of buyers offering generous proportions inside and out. From the facade to the front entrance, prepare to be mesmerised! Offering 4 bedrooms, generous size master with WIR and full ensuite with double vanity, formal lounge/theatre room, separate study, modern 2-pac kitchen with Caesar stone benchtops and walk-in-pantry overlooking meals and family area. Outside you will find an alfresco area and drive-thru access from the garage which leads to the pitched pergola and an enormous backyard with plenty of space for the kids to enjoy. Extras include upstairs retreat, heating and cooling, video intercom, triple garage with kitchenette, garden shed and water tank. All this and much more on a huge block of approx 705m2. Boasting the peak of luxury living, this home is a must see for the astute buyer!