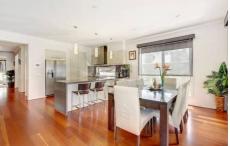

## 17 Gardenia Way CAROLINE SPRINGS VIC

The sheer scale of this 40 square (approx) residence inspires admiration from the fussiest of buyers offering generous proportions inside and out. From the facade to the front entrance, prepare to be mesmerised! Offering 4 bedrooms, generous size master with WIR and full ensuite with double vanity, formal lounge/theatre room, separate study, modern 2-pac kitchen with Caesar stone benchtops and walk-in-pantry overlooking meals and family area. Outside you will find an alfresco area and drive-thru access from the garage which leads to the pitched pergola and an enormous backyard with plenty of space for the kids to enjoy. Extras include upstairs retreat, heating and cooling, video intercom, triple garage with kitchenette, garden shed and water tank. All this and much more on a huge block of approx 705m2. Boasting the peak of luxury living, this home is a must see for the astute buyer!