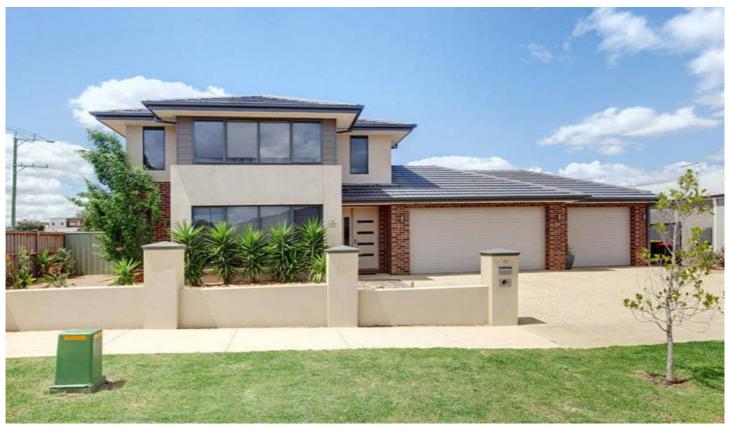

## 17 Gardenia Way CAROLINE SPRINGS VIC

The sheer scale of this 40 square (approx) residence inspires admiration from the fussiest of buyers offering generous proportions inside and out. From the facade to the front entrance, prepare to be mesmerised! Offering 4 bedrooms, generous size master with WIR and full ensuite with double vanity, formal lounge/theatre room, separate study, modern 2-pac kitchen with Caesar stone benchtops and walk-in-pantry overlooking meals and family area. Outside you will find an alfresco area and drive-thru access from the garage which leads to the pitched pergola and an enormous backyard with plenty of space for the kids to enjoy. Extras include upstairs retreat, heating and cooling, video intercom, triple garage with kitchenette, garden shed and water tank. All this and much more on a huge block of approx 705m2. Boasting the peak of luxury living, this home is a must see for the astute buyer!