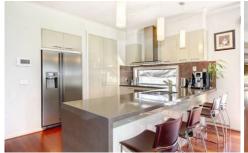

## 17 Gardenia Way CAROLINE SPRINGS VIC

The sheer scale of this 40 square (approx) residence inspires admiration from the fussiest of buyers offering generous proportions inside and out. From the facade to the front entrance, prepare to be mesmerised! Offering 4 bedrooms, generous size master with WIR and full ensuite with double vanity, formal lounge/theatre room, separate study, modern 2-pac kitchen with Caesar stone benchtops and walk-in-pantry overlooking meals and family area. Outside you will find an alfresco area and drive-thru access from the garage which leads to the pitched pergola and an enormous backyard with plenty of space for the kids to enjoy. Extras include upstairs retreat, heating and cooling, video intercom, triple garage with kitchenette, garden shed and water tank. All this and much more on a huge block of approx 705m2. Boasting the peak of luxury living, this home is a must see for the astute buyer!