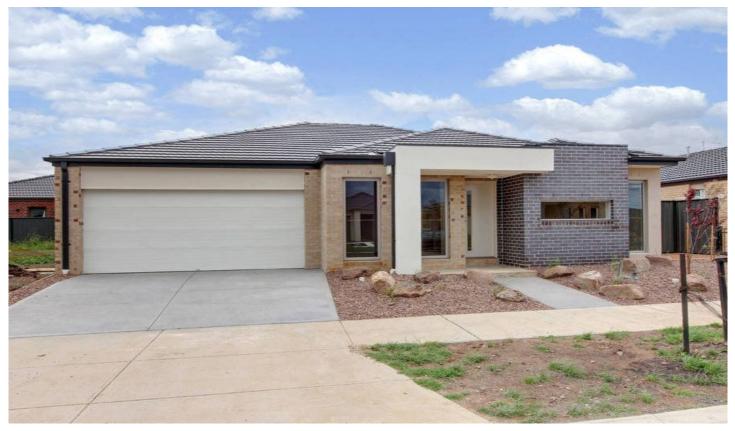

## **11 Kinnear Avenue TARNEIT VIC**

This newly constructed home situated in the prestigious Tarneit Garden Estate includes all the extra quality fittings and fixtures that you would dream of having. Comprises 3 bedrooms with BIR's, master with ensuite and WIR, good size study which could also be converted into another bedroom, spacious high gloss kitchen equipped with stainless steel appliances and adjacent meals/living area. Other excellent features include stone bench tops, 8'6 ceiling, laminated floating floor, 6 star energy rating, down lights, ducted heating, double garage on remote, a lovely timber deck perfect for the outdoor entertainment and manicured no maintain gardens. 3 🛤 2 🚔 2 🚘