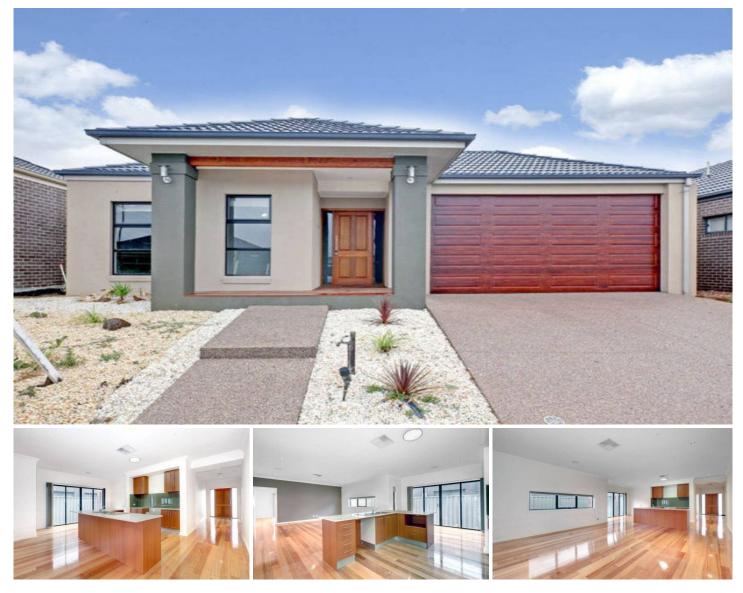

## 43 Daly Circuit CAROLINE SPRINGS VIC

Exuding the wow factor, this instantly engaging residence creates a context for exclusive living hallmarked by its own high class and quality. Set on a quiet residential street surrounded by luxurious houses, this brand new home will appeal to those who demand the best in quality design, finishes and lifestyle. Offering a vast amount of space with its flexible living zones including 4 bedrooms, master with WIR and full ensuite, modern kitchen with stainless steel appliances overlooking the meals and family area and separate theatre room. Also includes Caesar stone bench tops, internal access from double garage, Tasmanian Oak hardwood floors, heating and cooling, alarm system and much more. Perfect for any first home buyer or investor, this home is within walking distance to schools, parks and the Caroline Springs shopping precinct. All one could desire, it really is a fantastic property and an opportunity not to be missed!