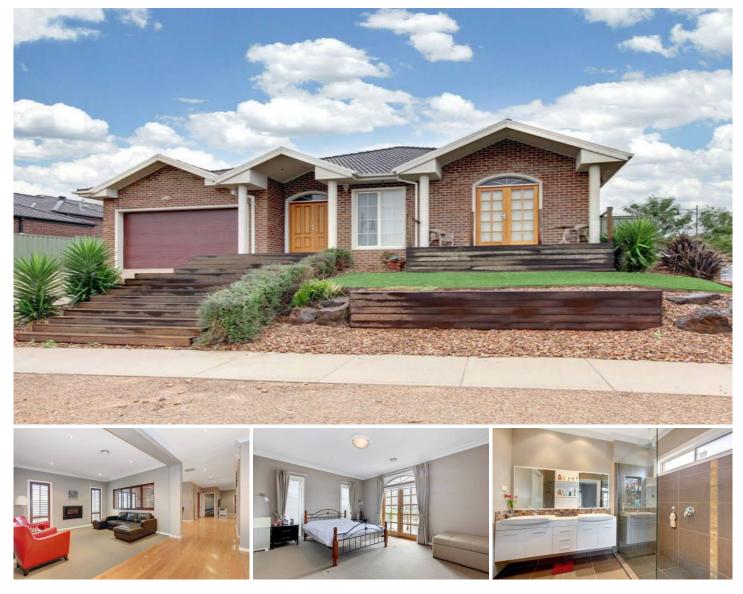

## **18 Goodenia Way CAROLINE SPRINGS VIC**

Defined by its premium proportions, this gorgeous single level residence will not disappoint upon entry. With a stunning grand entrance, this home offers 4 spacious bedrooms, master with huge WIR and full ensuite, separate study, formal lounge with gas fireplace, theatre room, modern kitchen with butler's pantry overlooking meals and family area. Outside you will be surprised by the spacious backyard (sitting on a block of approx 732m2) as well as an alfresco area, surrounded by low maintenance and established gardens. Extras include heating and cooling, hardwood timber floors, high ceilings, Bosch alarm system, double garage with side access, garden shed and much more. Take the next step and move into this complete family home. Rarely is a property of this calibre offered for sale, be quick to inspect!