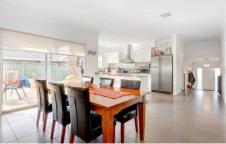

## 20 Goodenia Way CAROLINE SPRINGS VIC

Meticulously presented and directly overlooking parklands is this modern and spacious executive home with everything you could need for the modern growing family. Offering 4 bedrooms, master with WIR and full ensuite, formal lounge, open plan kitchen with Caesar stone benchtops, overlooking meals and spacious family room. Sliding doors from the meals and family area lead out to two separate timber decking areas, fantastic for indoor and outdoor living. Extras include double vanity and double shower in master bedroom, ducted heating, 2 x air conditioner, dishwasher, downlights throughout, water tank, double garage, established gardens and much more. You'll have to come and see this home to fully appreciate its charm and comprehend the opportunities it offers.