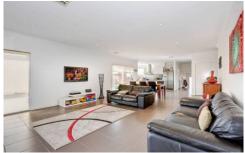

## 20 Goodenia Way CAROLINE SPRINGS VIC

Meticulously presented and directly overlooking parklands is this modern and spacious executive home with everything you could need for the modern growing family. Offering 4 bedrooms, master with WIR and full ensuite, formal lounge, open plan kitchen with Caesar stone benchtops, overlooking meals and spacious family room. Sliding doors from the meals and family area lead out to two separate timber decking areas, fantastic for indoor and outdoor living. Extras include double vanity and double shower in master bedroom, ducted heating, 2 x air conditioner, dishwasher, downlights throughout, water tank, double garage, established gardens and much more. You'll have to come and see this home to fully appreciate its charm and comprehend the opportunities it offers.