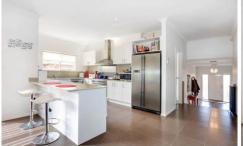

## 20 Goodenia Way CAROLINE SPRINGS VIC

Meticulously presented and directly overlooking parklands is this modern and spacious executive home with everything you could need for the modern growing family. Offering 4 bedrooms, master with WIR and full ensuite, formal lounge, open plan kitchen with Caesar stone benchtops, overlooking meals and spacious family room. Sliding doors from the meals and family area lead out to two separate timber decking areas, fantastic for indoor and outdoor living. Extras include double vanity and double shower in master bedroom, ducted heating, 2 x air conditioner, dishwasher, downlights throughout, water tank, double garage, established gardens and much more. You'll have to come and see this home to fully appreciate its charm and comprehend the opportunities it offers.