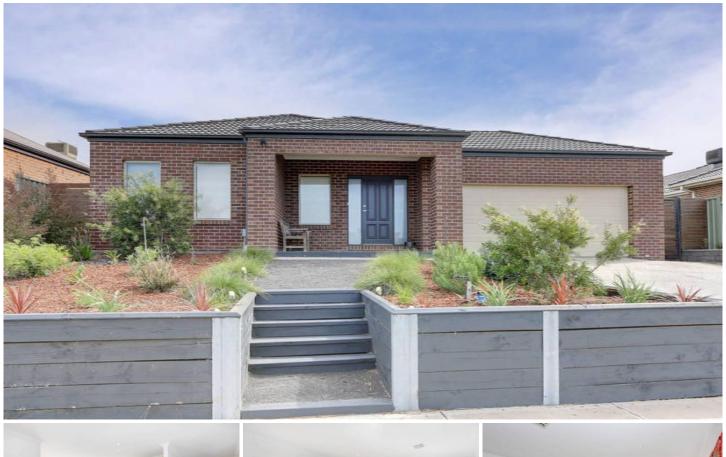

## 20 Goodenia Way CAROLINE SPRINGS VIC

Meticulously presented and directly overlooking parklands is this modern and spacious executive home with everything you could need for the modern growing family. Offering 4 bedrooms, master with WIR and full ensuite, formal lounge, open plan kitchen with Caesar stone benchtops, overlooking meals and spacious family room. Sliding doors from the meals and family area lead out to two separate timber decking areas, fantastic for indoor and outdoor living. Extras include double vanity and double shower in master bedroom, ducted heating, 2 x air conditioner, dishwasher, downlights throughout, water tank, double garage, established gardens and much more. You'll have to come and see this home to fully appreciate its charm and comprehend the opportunities it offers.