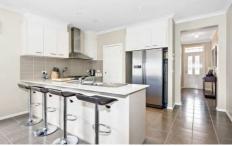

## 33 Lambertia Loop CAROLINE SPRINGS VIC

This stunning 3 year old home is designed to maximise space and minimise maintenance. Consisting of 3 bedrooms, master with WIR and full ensuite, modern kitchen with quality stainless steel appliances as well as heaps of cupboard space and bench space adjacent to the meals area. The spacious family room is surrounded by windows overlooking the private rear garden with timber decking area. Extras include ducted heating, split system, walk in pantry, Caesar stone benchtops, single garage with drive-thru access, high ceilings, established gardens and much more. Whether you are a first home buyer, investor or looking to size down, this home is a must to inspect and is ready for you to move into.