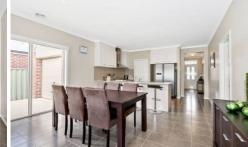

## 33 Lambertia Loop CAROLINE SPRINGS VIC

This stunning 3 year old home is designed to maximise space and minimise maintenance. Consisting of 3 bedrooms, master with WIR and full ensuite, modern kitchen with quality stainless steel appliances as well as heaps of cupboard space and bench space adjacent to the meals area. The spacious family room is surrounded by windows overlooking the private rear garden with timber decking area. Extras include ducted heating, split system, walk in pantry, Caesar stone benchtops, single garage with drive-thru access, high ceilings, established gardens and much more. Whether you are a first home buyer, investor or looking to size down, this home is a must to inspect and is ready for you to move into.