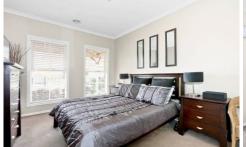

## 33 Lambertia Loop CAROLINE SPRINGS VIC

This stunning 3 year old home is designed to maximise space and minimise maintenance. Consisting of 3 bedrooms, master with WIR and full ensuite, modern kitchen with quality stainless steel appliances as well as heaps of cupboard space and bench space adjacent to the meals area. The spacious family room is surrounded by windows overlooking the private rear garden with timber decking area. Extras include ducted heating, split system, walk in pantry, Caesar stone benchtops, single garage with drive-thru access, high ceilings, established gardens and much more. Whether you are a first home buyer, investor or looking to size down, this home is a must to inspect and is ready for you to move into.