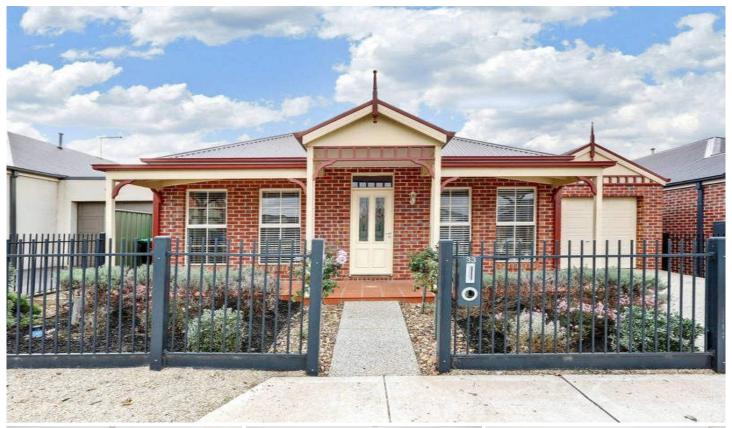

## 33 Lambertia Loop CAROLINE SPRINGS VIC

This stunning 3 year old home is designed to maximise space and minimise maintenance. Consisting of 3 bedrooms, master with WIR and full ensuite, modern kitchen with quality stainless steel appliances as well as heaps of cupboard space and bench space adjacent to the meals area. The spacious family room is surrounded by windows overlooking the private rear garden with timber decking area. Extras include ducted heating, split system, walk in pantry, Caesar stone benchtops, single garage with drive-thru access, high ceilings, established gardens and much more. Whether you are a first home buyer, investor or looking to size down, this home is a must to inspect and is ready for you to move into.