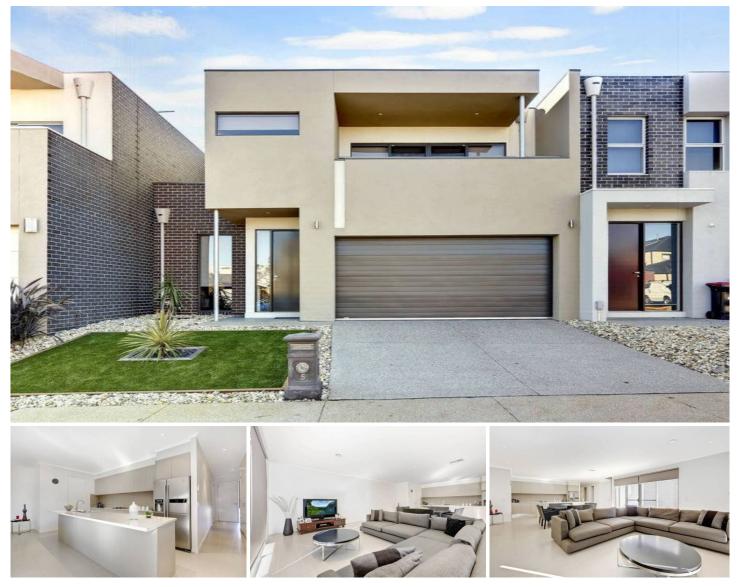

## **5 Tatterson Way CAROLINE SPRINGS VIC**

With every comfort available behind its modern facade, this stunning family residence is a home you will cherish for life. This 29 square (approx) home offers 4 spacious bedrooms, entertaining is a breeze with a modern kitchen overlooking the meals and family room which lead you to the timber decking area outside. The elegant master bedroom has a WIR and full ensuite with double vanity, double shower and access to the balcony. Completing the package is heating and cooling, stainless steel appliances, high ceilings, double garage, powder room and much more. Here is a great opportunity to own a near new home without all the hassles of building yourself. Stop wishing because your dream has come true!