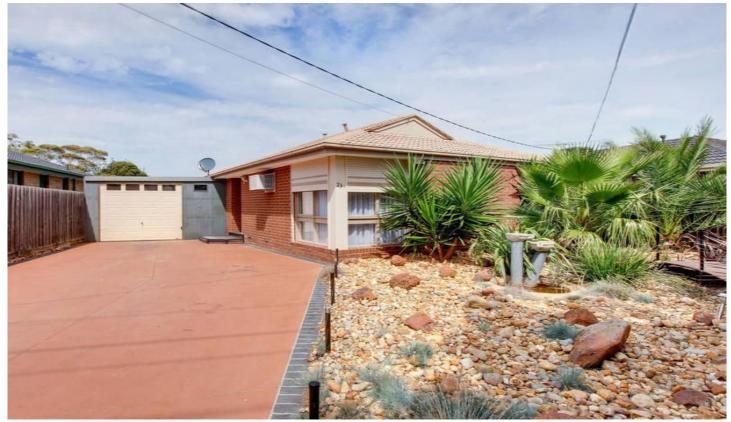

## 23 Grevillea Road KINGS PARK VIC

Located in the heart of Kings Park within walking distance to schools, shop and public transport, here is the home you have been searching for. Perfectly placed, immaculately maintained and ready to impress, this fully renovated property boasts 3 spacious bedrooms, open plan kitchen and meals area, huge family room and central bathroom with corner spa. Outside you will find a perfect spot for a barbeque, get some friends around and set up under the pergola area perfect for all year entertaining while the kids enjoy the spacious and grassy backyard. The garage is perfect for car enthusiasts with plenty of space to work on your weekend projects. Extras include ducted heating, air con, hardwood timber floors, downlights throughout, landscaped gardens and much more. This home is the perfect start to home ownership or a quality portfolio!