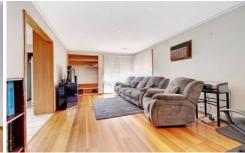

## 23 Grevillea Road KINGS PARK VIC

Located in the heart of Kings Park within walking distance to schools, shop and public transport, here is the home you have been searching for. Perfectly placed, immaculately maintained and ready to impress, this fully renovated property boasts 3 spacious bedrooms, open plan kitchen and meals area, huge family room and central bathroom with corner spa. Outside you will find a perfect spot for a barbeque, get some friends around and set up under the pergola area perfect for all year entertaining while the kids enjoy the spacious and grassy backyard. The garage is perfect for car enthusiasts with plenty of space to work on your weekend projects. Extras include ducted heating, air con, hardwood timber floors, downlights throughout, landscaped gardens and much more. This home is the perfect start to home ownership or a quality portfolio!