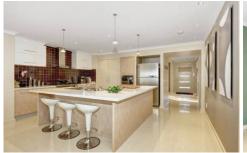

4 Bedrooms with BIR, Master with ensuite and WIR Beautiful kitchen with SS appliances, 900mm gas cooker, Caesar stone bench tops and ample cupboard space.

Formal lounge, meals adjoining family room

Features include ducted heating, landscaped gardens, decked out door area, split system, electric roller shutters throughout the home, alarm system, Starserve with multiple network and TV points to each room and a large double garage with drive through access.