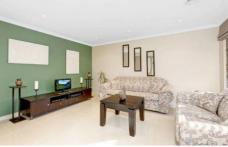

4 Bedrooms with BIR, Master with ensuite and WIR Beautiful kitchen with SS appliances, 900mm gas cooker, Caesar stone bench tops and ample cupboard space.

Formal lounge, meals adjoining family room

Features include ducted heating, landscaped gardens, decked out door area, split system, electric roller shutters throughout the home, alarm system, Starserve with multiple network and TV points to each room and a large double garage with drive through access.