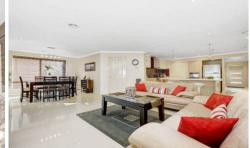

4 Bedrooms with BIR, Master with ensuite and WIR Beautiful kitchen with SS appliances, 900mm gas cooker, Caesar stone bench tops and ample cupboard space.

Formal lounge, meals adjoining family room

Features include ducted heating, landscaped gardens, decked out door area, split system, electric roller shutters throughout the home, alarm system, Starserve with multiple network and TV points to each room and a large double garage with drive through access.