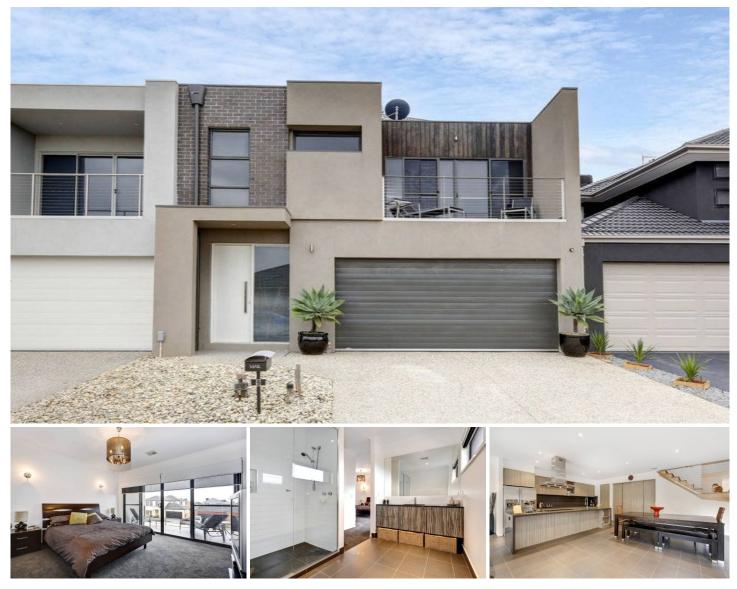

## 9 Tatterson Way CAROLINE SPRINGS VIC

THINKING OF SELLING? CALL JESSICA TCHONGUE 0449 256 649. Take the stress and frustration out of building and consider this ultra contemporary property with nothing but quality throughout. Graceful and grand, a truly distinctive residence, this stunning home is designed to impress and offers an extraordinary lifestyle like no other. This 4 bedroom home includes master with full ensuite with double shower and huge WIR, tastefully designed kitchen with quality upgraded appliances and plenty of cupboard space and bench space adjacent to the open plan meals and family area. Extras include Granite benchtops throughout, ducted heating, refrigerated cooling, alarm system, ducted vacuum, double garage and much more. All one could desire, it really is a fantastic property and an opportunity not to be missed!