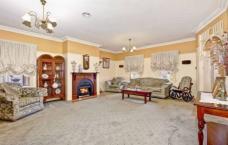

## 1 Sherdley Green CAROLINE SPRINGS VIC

Brilliantly appointed throughout, this beautifully presented home with federation inspired features will impress. Comprising of 3 bedrooms all with BIR's, master with ensuite and WIR, study which can be used as a 4th bedroom, central bathroom with a most beautiful claw bath, formal lounge with gas log fireplace, which leads into the beautiful timber kitchen fully equipped with quality appliance, which is adjoining the meals area and separate family room. Step outside and you'll find a most inviting massive pergola area and land which is measuring approximately 616m2. Extra features include ducted heating, evaporative cooling, alarm system, double garage on remote with drive through access, high ceilings throughout, option of creating side access as well if need be. With beautiful nature at your door step, shops, schools, transport all very close by everything you will ever need is here. It's a must to inspect you will truly love this