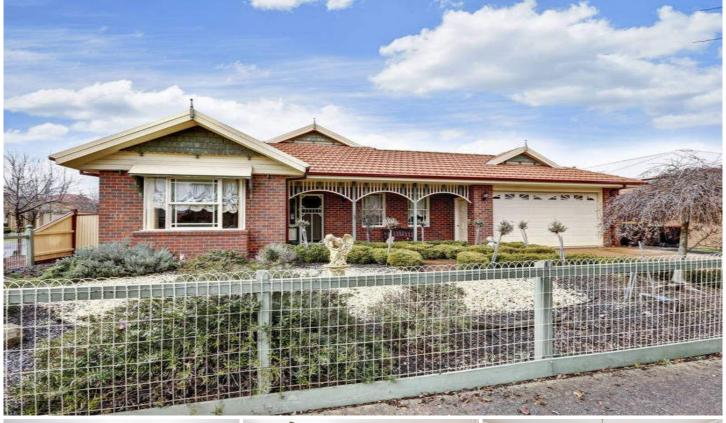

## 1 Sherdley Green CAROLINE SPRINGS VIC

Brilliantly appointed throughout, this beautifully presented home with federation inspired features will impress. Comprising of 3 bedrooms all with BIR's, master with ensuite and WIR, study which can be used as a 4th bedroom, central bathroom with a most beautiful claw bath, formal lounge with gas log fireplace, which leads into the beautiful timber kitchen fully equipped with quality appliance, which is adjoining the meals area and separate family room. Step outside and you'll find a most inviting massive pergola area and land which is measuring approximately 616m2. Extra features include ducted heating, evaporative cooling, alarm system, double garage on remote with drive through access, high ceilings throughout, option of creating side access as well if need be. With beautiful nature at your door step, shops, schools, transport all very close by everything you will ever need is here. It's a must to inspect you will truly love this