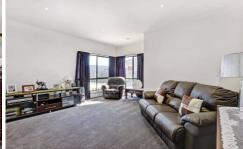

## 40 Olsen Retreat CAROLINE SPRINGS VIC

Completely finished with attention to detail both inside and out, it's perfect for everyone. Comprising of 4 bedrooms with built in robes, master with ensuite and WIR, study, open plan living, quality kitchen with stone bench tops, SS appliances, 900 oven, all this which is adjoining the meals and lounge area. Extras include formal lounge, ducted heating, evaporative cooling, alarm system, double garage on remote with drive through access and internal access, high ceilings throughout and a beautiful alfresco area. With all amenities nearby all you need to do is move in and put the kettle on.