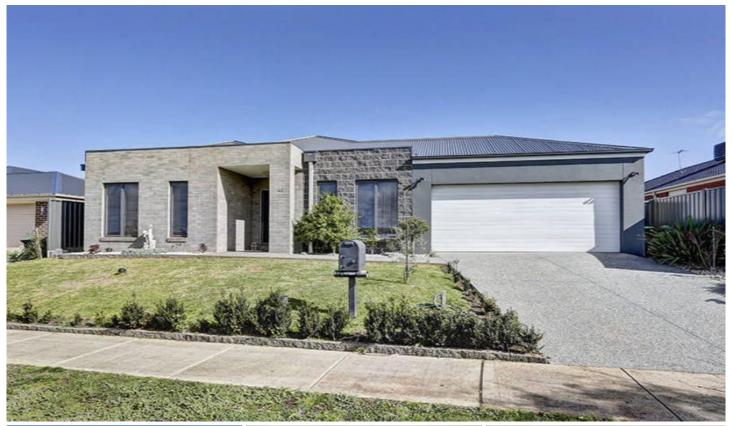

## 40 Olsen Retreat CAROLINE SPRINGS VIC

Completely finished with attention to detail both inside and out, it's perfect for everyone. Comprising of 4 bedrooms with built in robes, master with ensuite and WIR, study, open plan living, quality kitchen with stone bench tops, SS appliances, 900 oven, all this which is adjoining the meals and lounge area. Extras include formal lounge, ducted heating, evaporative cooling, alarm system, double garage on remote with drive through access and internal access, high ceilings throughout and a beautiful alfresco area. With all amenities nearby all you need to do is move in and put the kettle on.