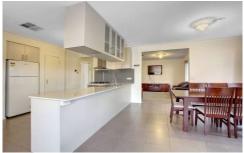

## 14 Wylie Circuit BURNSIDE HEIGHTS VIC

Not often does a classy and understated home like this become available in a sought after area like this, let alone positioned in a peaceful pocket. Featuring 3 bedrooms, master with huge WIR and full ensuite, separate study and spacious formal lounge. The tiled kitchen has been tastefully designed with vast expanses of Caesar stone bench tops, ample cupboard storage and tiled splashbacks, overlooking the meals and family area. Extras include heating and cooling, outdoor entertaining area, alarm system, double garage and much more. Close to all amenities and within walking distance to local schools so buy now and have all the rewards later!! Currently tenanted for \$1517 (approx) pcm.