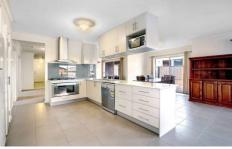

## 14 Wylie Circuit BURNSIDE HEIGHTS VIC

Not often does a classy and understated home like this become available in a sought after area like this, let alone positioned in a peaceful pocket. Featuring 3 bedrooms, master with huge WIR and full ensuite, separate study and spacious formal lounge. The tiled kitchen has been tastefully designed with vast expanses of Caesar stone bench tops, ample cupboard storage and tiled splashbacks, overlooking the meals and family area. Extras include heating and cooling, outdoor entertaining area, alarm system, double garage and much more. Close to all amenities and within walking distance to local schools so buy now and have all the rewards later!! Currently tenanted for \$1517 (approx) pcm.