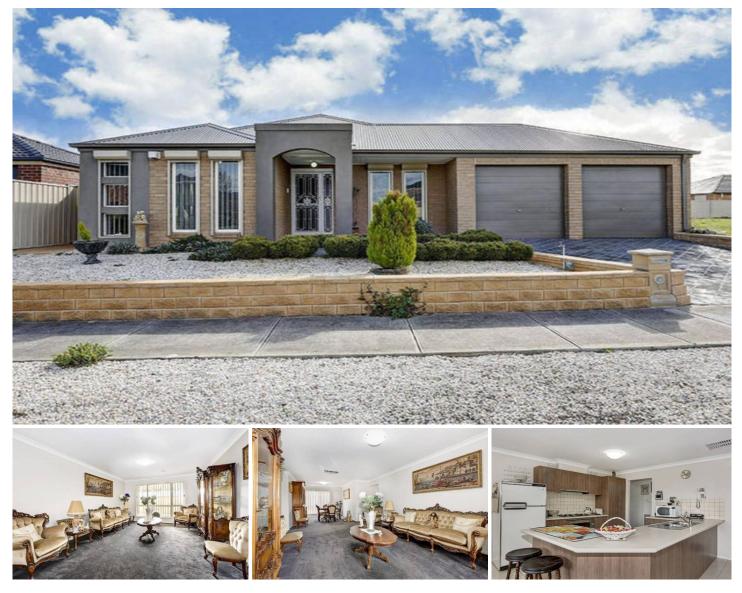

## 9 Highfield Road CAIRNLEA VIC

Completely finished with attention to detail both inside and out, it's perfect for everyone. Comprising of 4 bedrooms with built in robes, master with ensuite and WIR, plus a study, open plan living, kitchen with SS appliances and dishwasher which is adjoining the meals and lounge area. Formal lounge and dining room at the front of the property. Extras include rumpus room, ducted heating, evaporative cooling, alarm system, double garage on remote and beautiful covered outdoor area. With all amenities nearby all you need to do is move in and put the kettle on.