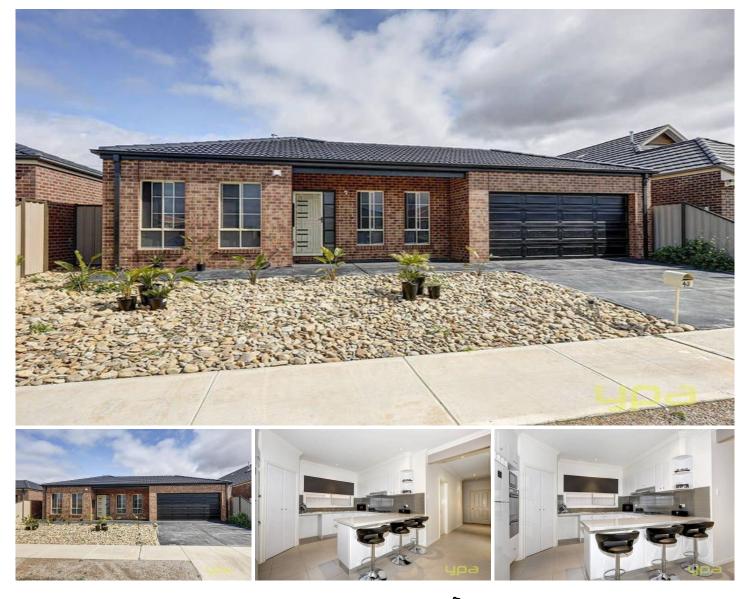

## 43 Connor Drive BURNSIDE HEIGHTS VIC

Absolute luxury this thoughtfully designed home with effortless family entertaining in mind, offering an abundance of living space including formal lounge and spacious family room. Kitchen with quality appliances & caesor stone bench tops, which is adjoining the meals area overlooks the outdoor area, 4 large bedrooms with BIR's, which includes the master bedroom with ensuite & walk in robe, separate bathroom. Additional inclusions double remote garage with drive through access, high ceilings, down lights throughout and ducted heating. Close to all amenities and with beautiful street proud homes around you will love calling this place home. All of this at an affordable price!